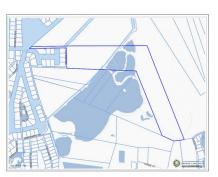

## **Spotts Prime Development Opportunity**

Prospect/Spotts, Grand Cayman MLS# 418327

## **QUATRO HATCH** quatro@1503propertygroup.com

**ANTONY MCMAIN** antony@1503propertygroup.com

This property offers exceptional development potential, perfectly suited for a large-scale residential project. With a natural lake/pond on site, you have the added benefit of easily sourcing fill for the entire property. The un-improved easement off the East/West Bypass provides direct road access, enhancing the convenience of future development. Zoned for low-density residential use, the property is ideal for creating approximately 120 house lots, each with significant retail value. Alternatively, it could be developed into a middle-income housing community, offering tremendous investment potential in a growing area.

## **Essential Information**

Type Status MLS# Listing Type
Land Current 418327 Low Density
Residential

**Key Details** 

Width Depth **525 4,100** 

Acreage View

48.00 Garden View