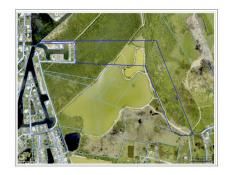

## **Spotts Prime Development Opportunity**

Prospect/Spotts, Grand Cayman MLS# 418327

## **QUATRO HATCH** quatro@1503propertygroup.com

**ANTONY MCMAIN** antony@1503propertygroup.com

This property offers exceptional development potential, perfectly suited for a large-scale residential project. With a natural lake/pond on site, you have the added benefit of easily sourcing fill for the entire property. The un-improved easement off the East/West Bypass provides direct road access, enhancing the convenience of future development. Zoned for low-density residential use, the property is ideal for creating approximately 120 house lots, each with significant retail value. Alternatively, it could be developed into a middle-income housing community, offering tremendous investment potential in a growing area.

## **Essential Information**

Type Status MLS# Listing Type
Land Current 418327 Low Density
Residential

**Key Details** 

Width Depth **525 4,100** 

Acreage View

48.00 Garden View