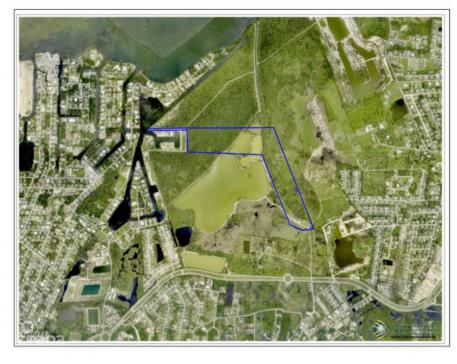

## **Spotts Prime Development Opportunity**

Prospect/Spotts, Grand Cayman MLS# 418327

## **QUATRO HATCH** quatro@1503propertygroup.com

**ANTONY MCMAIN** antony@1503propertygroup.com

This property offers exceptional development potential, perfectly suited for a large-scale residential project. With a natural lake/pond on site, you have the added benefit of easily sourcing fill for the entire property. The un-improved easement off the East/West Bypass provides direct road access, enhancing the convenience of future development. Zoned for low-density residential use, the property is ideal for creating approximately 120 house lots, each with significant retail value. Alternatively, it could be developed into a middle-income housing community, offering tremendous investment potential in a growing area.

## **Essential Information**

Type Status MLS# Listing Type
Land Current 418327 Low Density
Residential

**Key Details** 

Width Depth **525 4,100** 

Acreage View

48.00 Garden View