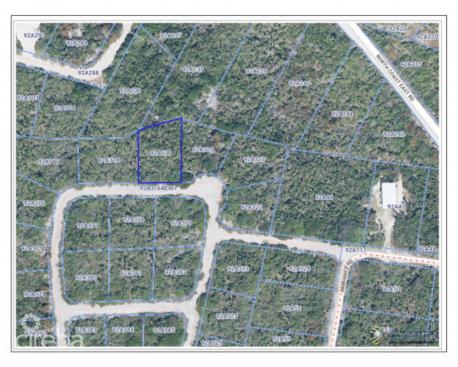

# **Little Cayman North East Land 0.26 Acres**

Little Cayman East, Little Cayman MLS# 418335

### **Key Details**

Width Depth **92 110** 

Acreage View **0.26** Inland