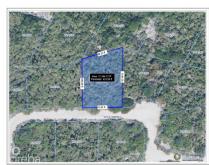

# **Little Cayman North East Land 0.26 Acres**

Little Cayman East, Little Cayman MLS# 418335

### **Key Details**

Width Depth **92 110** 

Acreage View **0.26** Inland