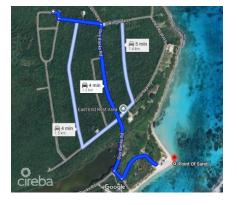

### **RICHARD NEWTON**

richy@eracayman.com

Welcome to Little Cayman, a true hidden gem of the Caribbean! For sale is a 0.26-acre plot located in the peaceful and secluded North East area of the island, just a 4-minute drive from the famous Point Of Sand. The land is 8 ft above sea level. This property is perfect for those looking to build a home surrounded by untouched nature, far from the hustle and bustle of modern life. Little Cayman is renowned for its serenity and natural beauty: white sandy beaches, crystal-clear waters, and lush tropical vegetation that will embrace you with a sense of peace and tranquility every day. With only 160 permanent residents, Little Cayman offers a unique opportunity to live in a small, friendly community where time seems to slow down. The plot is ideal for those seeking a second home, a vacation retreat, or for those looking for a tropical hideaway where they can enjoy a simple and authentic lifestyle. Don't miss the chance to own a piece of paradise in such an exclusive and unspoiled location. This is the perfect moment to turn your dream of living on one of the most charming and tranquil islands in the Caribbean into a reality!

### **Key Details**

Width Depth **92 110** 

Acreage View **0.26** Inland