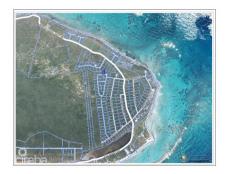

# **Little Cayman North East Land 0.26 Acres**

Little Cayman East, Little Cayman MLS# 418335

### **RICHARD NEWTON**

richy@eracayman.com

Welcome to Little Cayman, a true hidden gem of the Caribbean! For sale is a 0.26-acre plot located in the peaceful and secluded North East area of the island, just a 4-minute drive from the famous Point Of Sand. The land is 8 ft above sea level. This property is perfect for those looking to build a home surrounded by untouched nature, far from the hustle and bustle of modern life. Little Cayman is renowned for its serenity and natural beauty: white sandy beaches, crystal-clear waters, and lush tropical vegetation that will embrace you with a sense of peace and tranquility every day. With only 160 permanent residents, Little Cayman offers a unique opportunity to live in a small, friendly community where time seems to slow down. The plot is ideal for those seeking a second home, a vacation retreat, or for those looking for a tropical hideaway where they can enjoy a simple and authentic lifestyle. Don't miss the chance to own a piece of paradise in such an exclusive and unspoiled location. This is the perfect moment to turn your dream of living on one of the most charming and tranquil islands in the Caribbean into a reality!