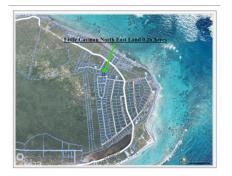

# **Little Cayman North East Land 0.26 Acres**

Little Cayman East, Little Cayman MLS# 418335

### **RICHARD NEWTON**

richy@eracayman.com

Welcome to Little Cayman, a true hidden gem of the Caribbean! For sale is a 0.26-acre plot located in the peaceful and secluded North East area of the island, just a 4-minute drive from the famous Point Of Sand. The land is 8 ft above sea level. This property is perfect for those looking to build a home surrounded by untouched nature, far from the hustle and bustle of modern life. Little Cayman is renowned for its serenity and natural beauty: white sandy beaches, crystal-clear waters, and lush tropical vegetation that will embrace you with a sense of peace and tranquility every day. With only 160 permanent residents, Little Cayman offers a unique opportunity to live in a small, friendly community where time seems to slow down. The plot is ideal for those seeking a second home, a vacation retreat, or for those looking for a tropical hideaway where they can enjoy a simple and authentic lifestyle. Don't miss the chance to own a piece of paradise in such an exclusive and unspoiled location. This is the perfect moment to turn your dream of living on one of the most charming and tranquil islands in the Caribbean into a reality!