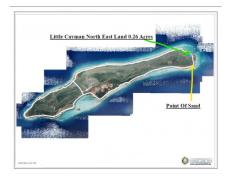

# **Little Cayman North East Land 0.26 Acres**

Little Cayman East, Little Cayman MLS# 418335

### **RICHARD NEWTON**

richy@eracayman.com

Welcome to Little Cayman, a true hidden gem of the Caribbean! For sale is a 0.26-acre plot located in the peaceful and secluded North East area of the island, just a 4-minute drive from the famous Point Of Sand. The land is 8 ft above sea level. This property is perfect for those looking to build a home surrounded by untouched nature, far from the hustle and bustle of modern life. Little Cayman is renowned for its serenity and natural beauty: white sandy beaches, crystal-clear waters, and lush tropical vegetation that will embrace you with a sense of peace and tranquility every day. With only 160 permanent residents, Little Cayman offers a unique opportunity to live in a small, friendly community where time seems to slow down. The plot is ideal for those seeking a second home, a vacation retreat, or for those looking for a tropical hideaway where they can enjoy a simple and authentic lifestyle. Don't miss the chance to own a piece of paradise in such an exclusive and unspoiled location. This is the perfect moment to turn your dream of living on one of the most charming and tranquil islands in the Caribbean into a reality!