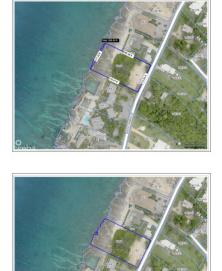

## South Church Street Waterfront Parcel With Views Of George Town Harbour

George Town, Grand Cayman MLS# 418336

QUATRO HATCH quatro@1503propertygroup.com

ANTONY MCMAIN antony@1503propertygroup.com This amazing waterfront parcel offers an unparalleled opportunity to create a world-class development in a prime location, with breathtaking views overlooking George Town Harbour. Zoned for Beach Resort Residential, this property provides endless possibilities for development, whether it's a luxury resort, highend condominiums, or a mixed-use residential and commercial project. With its captivating harbour views and incredible development potential, this parcel is a rare find that promises to be a lucrative investment located minutes from the heart of the island.

## **Key Details**

| Width      | Depth      |  |
|------------|------------|--|
| <b>175</b> | <b>300</b> |  |
| Acreage    | View       |  |

1.24 Water Front

## **Additional Feature**

| Zoning                    | Covenants | Approx. Water Frontag | Road Frontage |
|---------------------------|-----------|-----------------------|---------------|
| Beach                     | Νο        | 177                   | 173           |
| <b>Resort/Residential</b> |           |                       |               |