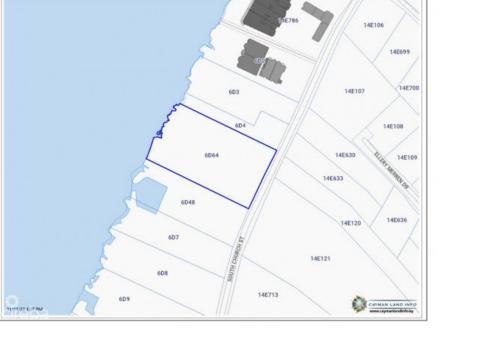

## **Key Details**

| Width      | Depth      |  |
|------------|------------|--|
| <b>175</b> | <b>300</b> |  |
| Acreage    | View       |  |

1.24 Water Front

## **Additional Feature**

| Zoning                    | Covenants | Approx. Water Frontag | Road Frontage |
|---------------------------|-----------|-----------------------|---------------|
| Beach                     | Νο        | 177                   | 173           |
| <b>Resort/Residential</b> |           |                       |               |