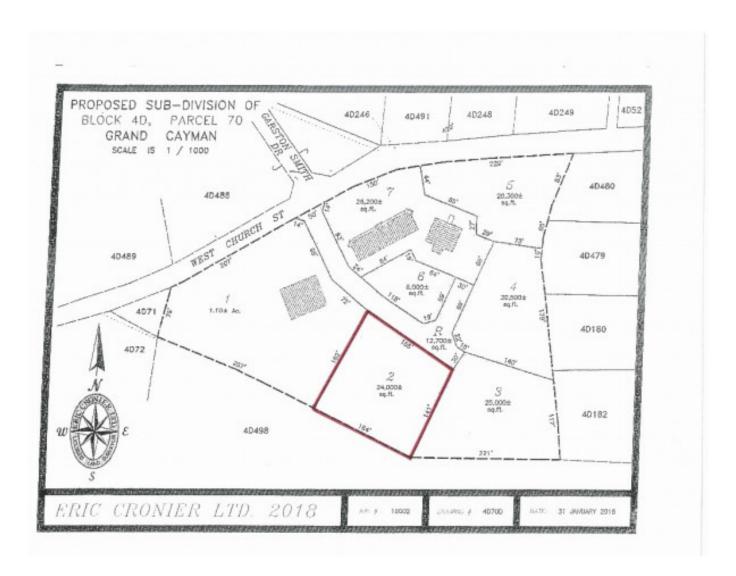

## **West Church Street Commercial Lot 2**

West Bay, Grand Cayman MLS# 418337

CI\$636,000

**RICK BURGOS** 345-945-4411 rick@coldwellbankercayman.com Rare offering of a Neighborhood commercial Lot in an established commercial plaza. Subdivision currently before planning awaiting parcel numbers.. Adjoining parcels 3 & 4 also available.

## **Key Details**

Width Depth **160 150** 

Acreage View **0.55** Inland

## **Additional Feature**

Zoning Covenants Road Frontage Soil

Commercial No 155 Other

Neighbourhood