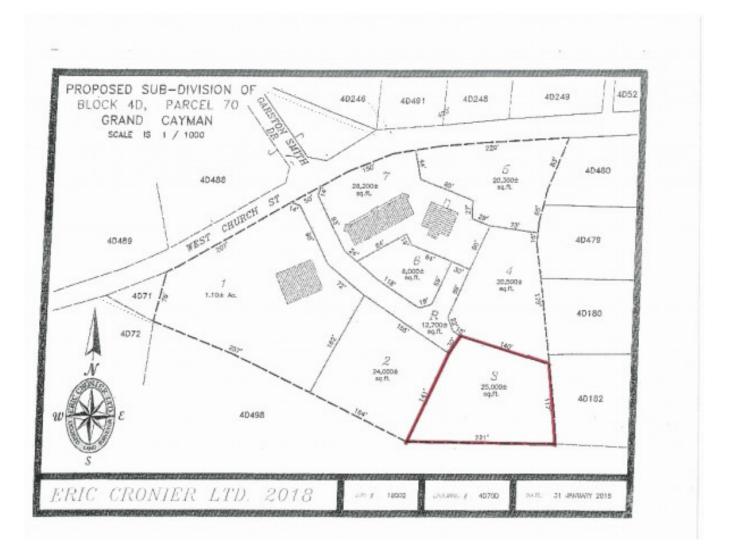

## West Church Street Commercial Lot 3

West Bay, Grand Cayman MLS# 418338

#### CI\$662,500

RICK BURGOS 345-945-4411 rick@coldwellbankercayman.com

Rare offering of a Neighborhood commercial Lot in an established commercial plaza. Subdivision currently before planning awaiting parcel numbers.. Adkoining parcels 2& 4 also available.

# **Key Details**

| Width       | Depth         |
|-------------|---------------|
| <b>181</b>  | <b>181</b>    |
| Acreage     | View          |
| <b>0.57</b> | <b>Inland</b> |

#### **Additional Feature**

| Zoning        | Covenants | Road Frontage | Soil  |
|---------------|-----------|---------------|-------|
| Commercial    | Νο        | 30            | Other |
| Neighbourhood |           |               |       |