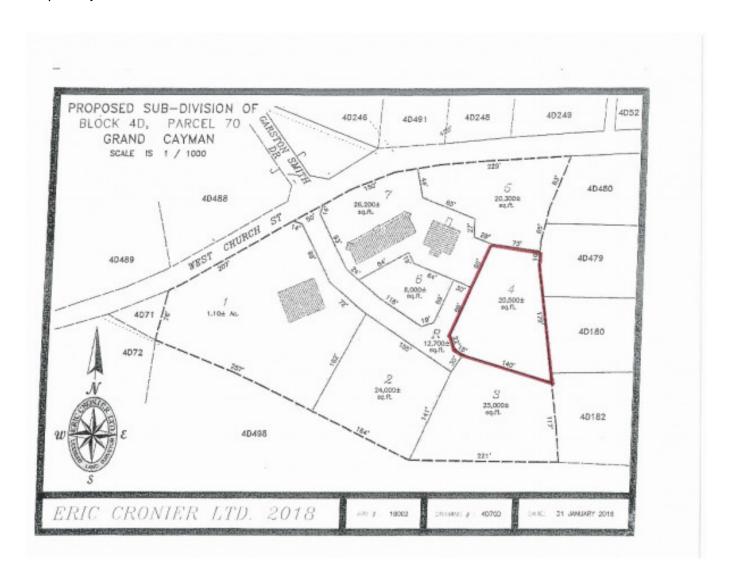

### **West Church Street Commercial Lot 4**

West Bay, Grand Cayman MLS# 418339

CI\$543,250

#### **RICK BURGOS** 345-945-4411 rick@coldwellbankercayman.com

Rare offering of a Neighborhood commercial Lot in an established commercial plaza. Subdivision currently before planning awaiting parcel numbers.. Adkoining parcels 3 & 4 also available.

# **Key Details**

Width Depth **170 106** 

Acreage View **0.47** Inland

## **Additional Feature**

Zoning Covenants Road Frontage Soil

Commercial No 69 Other

Neighbourhood