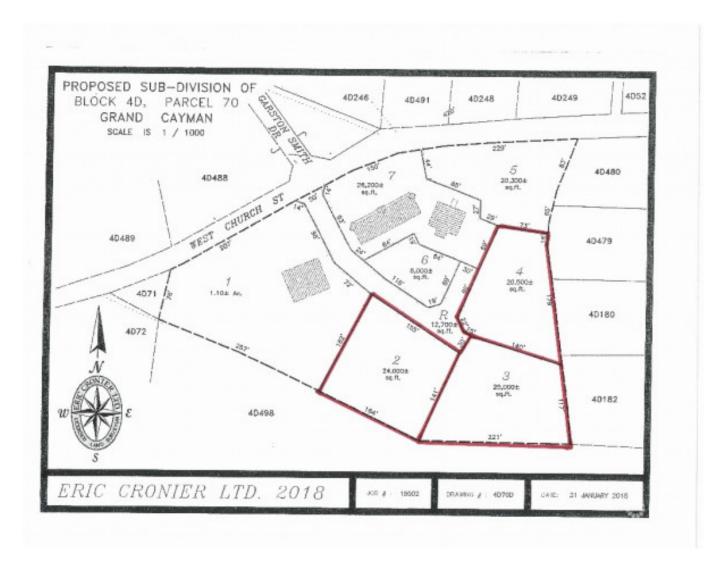

## West Church Street Commercial Lots 2, 3 & 4

West Bay, Grand Cayman MLS# 418340

CI\$1,800,000

RICK BURGOS 345-945-4411 rick@coldwellbankercayman.com

Rare offering of 3 Neighborhood commercial Lots in an established commercial plaza. Subdivision currently before planning awaiting parcel numbers.. Parcels may be purchased individually if required.