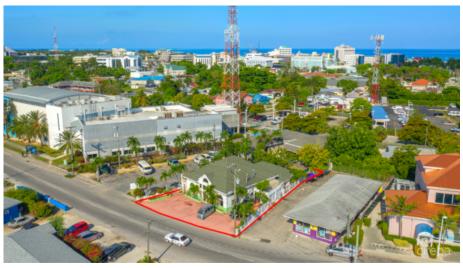

## **Commercial Property On Eastern Avenue**

George Town, Grand Cayman MLS# 415912

## CI\$1,590,000

Looking for a commercial property with great potential for a variety of business ventures? Look no further than this property on Eastern Avenue in George Town! Currently operating as a take-out restaurant, this building offers ample space for a variety of commercial uses, whether you're looking to open a retail shop, start a new restaurant concept, or establish an office, this property could be the perfect fit. With a prime location in the heart of George Town, this property offers excellent visibility and easy access. Don't miss out on the opportunity to own a versatile commercial property in one of George Town's most sought-after locations.