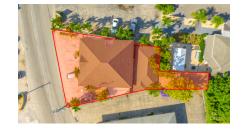

## CI\$1,590,000

Looking for a commercial property with great potential for a variety of business ventures? Look no further than this property on Eastern Avenue in George Town! Currently operating as a take-out restaurant, this building offers ample space for a variety of commercial uses, whether you're looking to open a retail shop, start a new restaurant concept, or establish an office, this property could be the perfect fit. With a prime location in the heart of George Town, this property offers excellent visibility and easy access. Don't miss out on the opportunity to own a versatile commercial property in one of George Town's most sought-after locations.

## **Key Details**

Year Built Sq.Ft. **1999 3,571**