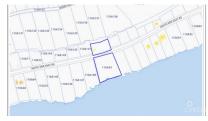

## CI\$295,000

**EDNA EBANKS** 345-949-0681 edna.ebanks@remax.ky

Parcel 43 is located on South Side East Rd. with 212 ft. (approximately) on the sea. The parcel is split by the South Side East Rd. allowing for development of the sea parcel. The frontage is sandy beach ridge giving way to wooded interior. Cayman Brac does not have zoning regulations. All building plans are submitted to the Planning Board of Cayman Brac and Little Cayman for review, discussion and approval at the Board's discretion. Electricity and Telecommunication services are on the main road with Flow Cayman being the provider. Parcel 43 is within 3-4 parcels from Houses #1418 and #1422. Maps provided by Lands & Survey Dept. All dimensions are estimates.