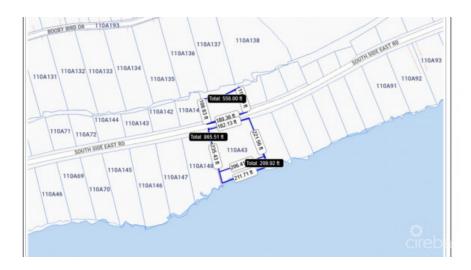

## CI\$295,000

**EDNA EBANKS** 345-949-0681 edna.ebanks@remax.ky

Parcel 43 is located on South Side East Rd. with 212 ft. (approximately) on the sea. The parcel is split by the South Side East Rd. allowing for development of the sea parcel. The frontage is sandy beach ridge giving way to wooded interior. Cayman Brac does not have zoning regulations. All building plans are submitted to the Planning Board of Cayman Brac and Little Cayman for review, discussion and approval at the Board's discretion. Electricity and Telecommunication services are on the main road with Flow Cayman being the provider. Parcel 43 is within 3-4 parcels from Houses #1418 and #1422. Maps provided by Lands & Survey Dept. All dimensions are estimates.

## **Key Details**

Width Depth **190 345** 

Acreage View
1.25 Water Front