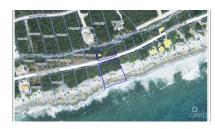

## Cayman Brac, South Side East Rd. 1.25 Acre Parcel

Cayman Brac East, Cayman Brac MLS# 418349

## CI\$295,000

**EDNA EBANKS** 345-949-0681 edna.ebanks@remax.ky

Parcel 43 is located on South Side East Rd. with 212 ft. (approximately) on the sea. The parcel is split by the South Side East Rd. allowing for development of the sea parcel. The frontage is sandy beach ridge giving way to wooded interior. Cayman Brac does not have zoning regulations. All building plans are submitted to the Planning Board of Cayman Brac and Little Cayman for review, discussion and approval at the Board's discretion. Electricity and Telecommunication services are on the main road with Flow Cayman being the provider. Parcel 43 is within 3-4 parcels from Houses #1418 and #1422. Maps provided by Lands & Survey Dept. All dimensions are estimates.