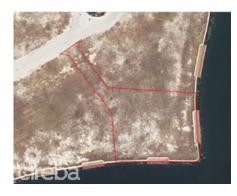

## Large Harbour Reach Lot

Prospect/Spotts, Grand Cayman MLS# 418353

CI\$1,150,000

JONATHAN CROSSAN jon@tensails.ky

Great opportunity to buy an oversized lot in Harbour Reach. This secluded corner lot with private driveway, is the only land parcel open to canals on both sides. Two brand new Treks docks 60 ft and 30 ft and perfect sun orientation for sunrise and sunset. Private gated community, with land filled and ready to build. Agent owned.

Acreage 0.52

View Canal Front

The information contained herein has been furnished by the owner and or their nominee and represented by them to be accurate. The listing company, agent and CIREBA MLS disclaims any liability or responsibility for any inaccuracies, errors or omissions in the represented information and all the information contained herein is subject to errors, omissions, price changes, prior sale or withdrawal, without notice and is at all times subject to verification by the purchaser.