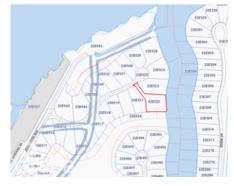

## Large Harbour Reach Lot

Prospect/Spotts, Grand Cayman MLS# 418353

CI\$1,150,000

JONATHAN CROSSAN jon@tensails.ky

Great opportunity to buy an oversized lot in Harbour Reach. This secluded corner lot with private driveway, is the only land parcel open to canals on both sides. Two brand new Treks docks 60 ft and 30 ft and perfect sun orientation for sunrise and sunset. Private gated community, with land filled and ready to build. Agent owned.

Acreage 0.52

View Canal Front

The information contained herein has been furnished by the owner and or their nominee and represented by them to be accurate. The listing company, agent and CIREBA MLS disclaims any liability or responsibility for any inaccuracies, errors or omissions in the represented information and all the information contained herein is subject to errors, omissions, price changes, prior sale or withdrawal, without notice and is at all times subject to verification by the purchaser.