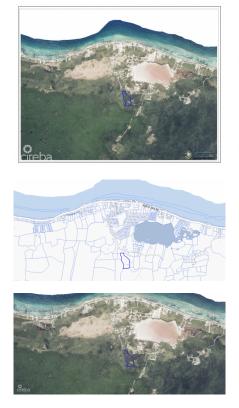

#### US\$1,115,000

PHILLIP WOOD 345-623-1400 phillip.wood@evrealestate.com

Prime 12-Acre Land Opportunity in North Side, Grand Cayman Discover 12 acres of exceptional agricultural land just off Hutland Road in the serene North Side District of Grand Cayman. This expansive property, once home to the Canaan Land Home Facility, offers remarkable potential for various uses. With its generous acreage and favorable location, this land is ideal for developers looking to create a subdivision of spacious residential lots. Alternatively, its rich soil and expansive layout make it perfectly suited for agricultural purposes, offering ample space for farming, greenhouses, or eco-tourism ventures. Located within easy reach of North Side's community amenities yet tucked away for privacy and tranquility, this property presents a unique investment opportunity for those envisioning growth in Grand Cayman's flourishing real estate or agricultural sectors. \*\*Photos courtesy of Cayman Land info.