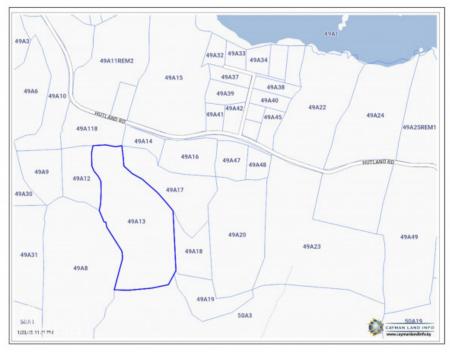

#### US\$1,115,000

PHILLIP WOOD 345-623-1400 phillip.wood@evrealestate.com

Prime 12-Acre Land Opportunity in North Side, Grand Cayman Discover 12 acres of exceptional agricultural land just off Hutland Road in the serene North Side District of Grand Cayman. This expansive property, once home to the Canaan Land Home Facility, offers remarkable potential for various uses. With its generous acreage and favorable location, this land is ideal for developers looking to create a subdivision of spacious residential lots. Alternatively, its rich soil and expansive layout make it perfectly suited for agricultural purposes, offering ample space for farming, greenhouses, or eco-tourism ventures. Located within easy reach of North Side's community amenities yet tucked away for privacy and tranquility, this property presents a unique investment opportunity for those envisioning growth in Grand Cayman's flourishing real estate or agricultural sectors. \*\*Photos courtesy of Cayman Land info.