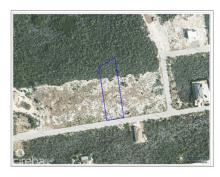

256 Crighton Building, Crewe Rd, PO BOX 1977, Grand Cayman, KY1-1104, Cayman Islands

Phone: +1 (345) 949-7099 Fax: +1 (345) 949-6819 Email: info@cireba.com

### Farm Road East End Duplex Lot # 4

East End / High Rock, Grand Cayman MLS# 418372

#### CI\$135,000













# **LUCY WOOD** lucy@eracayman.com

CHANZ WOOD



## chanz@eracayman.com

Consider investing in this spacious lot, whether it's for your family's future home with ample space for a garden or for building a duplex as an investment. The neighborhood is healthful, peaceful, and well-established.

#### **Essential Information**

Type Status MLS# Listing Type
Land Pen/Con 418372 Low Density
Residential

## **Key Details**

Width Depth **80 246** 

Acreage View

0.48 Garden View