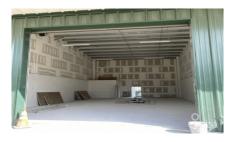

# CI\$525,000

**CHERIE HADFIELD** cherie@rhulens.com

**SLOANE RHULEN** sloane@rhulens.com

Discover an outstanding opportunity to own a warehouse unit at Fairmile Warehouses on Dorcy Drive. Unit #C2, located near the facility entrance, offers excellent visibility from Dorcy Drive and is conveniently close to Owen Roberts International Airport. This unit is part of a brand-new development, scheduled for completion in November 2024. Each unit includes a 12' wide by 14' tall electric roll-up door, designed for easy access to large vehicles and equipment. Unit #C2 is also outfitted with a 7" x 4" x 8" restroom featuring a toilet, sink, and extraction fan. Additionally, two pedestrian doors—located at the front and rear—enhance accessibility and flow. Constructed with durable steel, the building features 26-gauge exterior wall panels and is engineered to withstand winds up to 150 mph. The roof is composed of 26-gauge galvalume on steel purlins, and the foundation is raised to +8-0 above MLS, with a sealed concrete finish for added durability. This unit includes air conditioning, a rare and valuable feature in warehouse spaces, ensuring a comfortable work environment and protecting temperaturesensitive goods. Why pay rent when you could invest in your own facility and build equity with monthly mortgage payments?