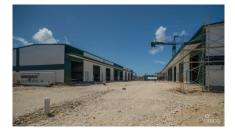

# CI\$525,000

**CHERIE HADFIELD** cherie@rhulens.com

**SLOANE RHULEN** sloane@rhulens.com

Discover an outstanding opportunity to own a warehouse unit at Fairmile Warehouses on Dorcy Drive. Unit #C2, located near the facility entrance, offers excellent visibility from Dorcy Drive and is conveniently close to Owen Roberts International Airport. This unit is part of a brand-new development, scheduled for completion in November 2024. Each unit includes a 12' wide by 14' tall electric roll-up door, designed for easy access to large vehicles and equipment. Unit #C2 is also outfitted with a 7" x 4" x 8" restroom featuring a toilet, sink, and extraction fan. Additionally, two pedestrian doors—located at the front and rear—enhance accessibility and flow. Constructed with durable steel, the building features 26-gauge exterior wall panels and is engineered to withstand winds up to 150 mph. The roof is composed of 26-gauge galvalume on steel purlins, and the foundation is raised to +8-0 above MLS, with a sealed concrete finish for added durability. This unit includes air conditioning, a rare and valuable feature in warehouse spaces, ensuring a comfortable work environment and protecting temperaturesensitive goods. Why pay rent when you could invest in your own facility and build equity with monthly mortgage payments?