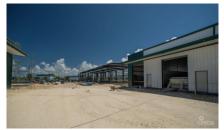

# CI\$525,000

**CHERIE HADFIELD** cherie@rhulens.com

**SLOANE RHULEN** sloane@rhulens.com

Discover an outstanding opportunity to own a warehouse unit at Fairmile Warehouses on Dorcy Drive. Unit #C2, located near the facility entrance, offers excellent visibility from Dorcy Drive and is conveniently close to Owen Roberts International Airport. This unit is part of a brand-new development, scheduled for completion in November 2024. Each unit includes a 12' wide by 14' tall electric roll-up door, designed for easy access to large vehicles and equipment. Unit #C2 is also outfitted with a 7" x 4" x 8" restroom featuring a toilet, sink, and extraction fan. Additionally, two pedestrian doors—located at the front and rear—enhance accessibility and flow. Constructed with durable steel, the building features 26-gauge exterior wall panels and is engineered to withstand winds up to 150 mph. The roof is composed of 26-gauge galvalume on steel purlins, and the foundation is raised to +8-0 above MLS, with a sealed concrete finish for added durability. This unit includes air conditioning, a rare and valuable feature in warehouse spaces, ensuring a comfortable work environment and protecting temperaturesensitive goods. Why pay rent when you could invest in your own facility and build equity with monthly mortgage payments?