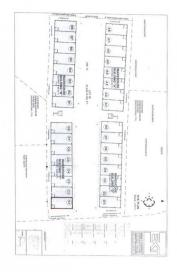

# CI\$525,000

**CHERIE HADFIELD** cherie@rhulens.com

**SLOANE RHULEN** sloane@rhulens.com

Discover an outstanding opportunity to own a warehouse unit at Fairmile Warehouses on Dorcy Drive. Unit #C2, located near the facility entrance, offers excellent visibility from Dorcy Drive and is conveniently close to Owen Roberts International Airport. This unit is part of a brand-new development, scheduled for completion in November 2024. Each unit includes a 12' wide by 14' tall electric roll-up door, designed for easy access to large vehicles and equipment. Unit #C2 is also outfitted with a 7" x 4" x 8" restroom featuring a toilet, sink, and extraction fan. Additionally, two pedestrian doors—located at the front and rear—enhance accessibility and flow. Constructed with durable steel, the building features 26-gauge exterior wall panels and is engineered to withstand winds up to 150 mph. The roof is composed of 26-gauge galvalume on steel purlins, and the foundation is raised to +8-0 above MLS, with a sealed concrete finish for added durability. This unit includes air conditioning, a rare and valuable feature in warehouse spaces, ensuring a comfortable work environment and protecting temperaturesensitive goods. Why pay rent when you could invest in your own facility and build equity with monthly mortgage payments?