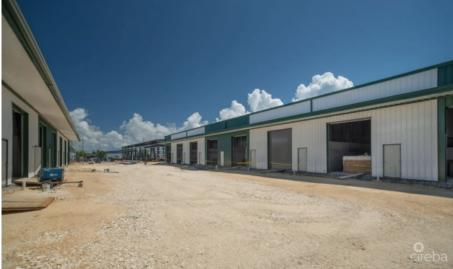

# CI\$525,000

**CHERIE HADFIELD** cherie@rhulens.com

**SLOANE RHULEN** sloane@rhulens.com

Discover an outstanding opportunity to own a warehouse unit at Fairmile Warehouses on Dorcy Drive. Unit #C2, located near the facility entrance, offers excellent visibility from Dorcy Drive and is conveniently close to Owen Roberts International Airport. This unit is part of a brand-new development, scheduled for completion in November 2024. Each unit includes a 12' wide by 14' tall electric roll-up door, designed for easy access to large vehicles and equipment. Unit #C2 is also outfitted with a 7" x 4" x 8" restroom featuring a toilet, sink, and extraction fan. Additionally, two pedestrian doors—located at the front and rear—enhance accessibility and flow. Constructed with durable steel, the building features 26-gauge exterior wall panels and is engineered to withstand winds up to 150 mph. The roof is composed of 26-gauge galvalume on steel purlins, and the foundation is raised to +8-0 above MLS, with a sealed concrete finish for added durability. This unit includes air conditioning, a rare and valuable feature in warehouse spaces, ensuring a comfortable work environment and protecting temperaturesensitive goods. Why pay rent when you could invest in your own facility and build equity with monthly mortgage payments?