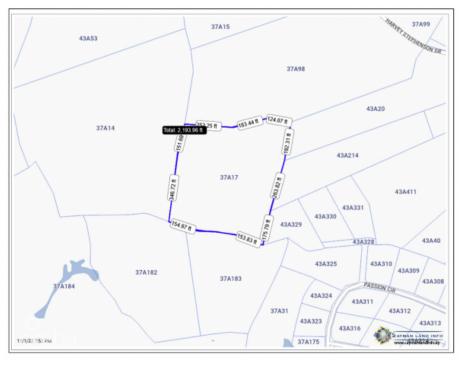

# **ANTONY MCMAIN** banking, as the ROW w antony@1503propertygroup.com parcels are developed.

This 7 acre parcel is located in the Lookout Gardens area of Bodden Town. Once a ROW is secured, the parcel could be subdivided into 20 lots, or 30 strata lots. Great piece for land banking, as the ROW will come to you once the surrounding parcels are developed.

### **Key Details**

Width Depth **556 532** 

Acreage View

7.00 Garden View