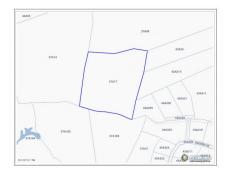

# **ANTONY MCMAIN** banking, as the ROW w antony@1503propertygroup.com parcels are developed.

This 7 acre parcel is located in the Lookout Gardens area of Bodden Town. Once a ROW is secured, the parcel could be subdivided into 20 lots, or 30 strata lots. Great piece for land banking, as the ROW will come to you once the surrounding parcels are developed.