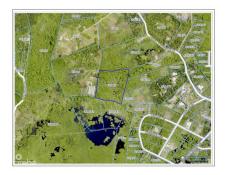

### **Bodden Town Development Land**

Savannah / Lower Valley, Grand Cayman MLS# 418383

# **ANTONY MCMAIN** banking, as the ROW w antony@1503propertygroup.com parcels are developed.

This 7 acre parcel is located in the Lookout Gardens area of Bodden Town. Once a ROW is secured, the parcel could be subdivided into 20 lots, or 30 strata lots. Great piece for land banking, as the ROW will come to you once the surrounding parcels are developed.