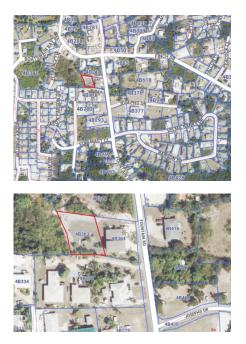

## High Density West Bay Lot - 0.23

West Bay, Grand Cayman MLS# 418394

CI\$159,000

JULIET OSBOURNE juliet@julietosbourne.com

0.23-acre high-density residential lot located in West Bay off Fountain Road. This lot offers effortless access to George Town and nearby amenities. Positioned in a sought-after area, this property is perfect for developing a residential project or investment property. An excellent opportunity for future growth in a desirable residential area.

## **Essential Information**

| Type<br><b>Land</b> | Status<br><b>Pen/Con</b> | MLS#<br><b>418394</b> | Listing Type<br>High Density<br>Residential |
|---------------------|--------------------------|-----------------------|---------------------------------------------|
| Key Details         |                          |                       |                                             |
| Width               | Depth                    |                       |                                             |
| 125                 | 104                      |                       |                                             |
| Acreage             | View                     |                       |                                             |
| 0.23                | Garden View, Inland      |                       |                                             |