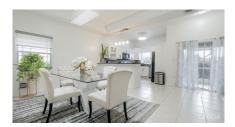

Upon entry, you are welcomed into a spacious living room that flows seamlessly from living room to dining, ideal for both relaxation and entertaining. The open-concept living and dining area boasts large windows that flood the space with light, enhancing the home's warm, welcoming feel. The kitchen, featuring modern appliances, generous cabinetry, and ample counter space, is perfect for cooking enthusiasts. A convenient half-bath on this level adds functionality, while accented by tasteful wallpaper.