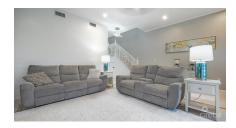

# CI\$525,000

Melrose Landing #13 is a 1,870 sq ft, 2-bed, 2.5-bath end-unit townhome that is spacious and inviting, and stands out with its impeccable upkeep and thoughtful layout. As an end unit, it benefits from extra windows, filling the home with abundant natural light and making every room feel airy and welcoming. High ceilings throughout add to the sense of openness, giving the space a grand yet comfortable ambiance.

Upon entry, you are welcomed into a spacious living room that flows seamlessly from living room to dining, ideal for both relaxation and entertaining. The open-concept living and dining area boasts large windows that flood the space with light, enhancing the home's warm, welcoming feel. The kitchen, featuring modern appliances, generous cabinetry, and ample counter space, is perfect for cooking enthusiasts. A convenient half-bath on this level adds functionality, while accented by tasteful wallpaper.