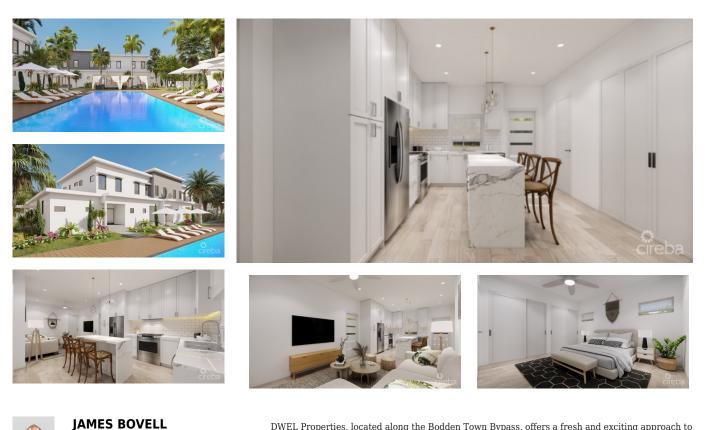

### CI\$319,000

DWEL Properties, located along the Bodden Town Bypass, offers a fresh and exciting approach to modern living in the Cayman Islands. This private, gated community boasts exceptional amenities, including a gym, swimming pool, clubhouse, and high-quality construction features like hurricane-rated windows, standing seam roofing, and concrete structure for durability.

Each unit offers bright, open spaces with stunning sleek, modern design and finishes, solid wood cabinetry, stainless steel appliances, and elegant quartz and porcelain tile. With spray foam insulation and energy-efficient systems, you'll enjoy reduced CUC bills, plus low monthly strata fees for added affordability. The community is both pet- and rental-friendly, making DWEL Properties ideal for homeowners and investors alike. Starting prices are an incredible deal for first-time Caymanian homeowners!