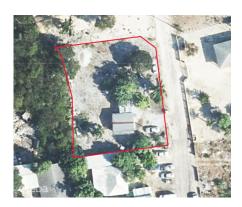

## 0.30 Acre Lot With Tiny House

East End / High Rock, Grand Cayman MLS# 418429

## CI\$170,000

**JULIET OSBOURNE** juliet@julietosbourne.com

This 0.30-acre lot in East End comes with a tiny house. With enough land space to accommodate a duplex or a single-family home, this lot offers flexibility for various plans. Enjoy a peaceful setting close to East End's beaches and natural beauty, with the convenience of modern amenities just a short drive away.

## **Key Details**

Width Depth **107 117** 

Acreage View

0.30 Garden View, Inland