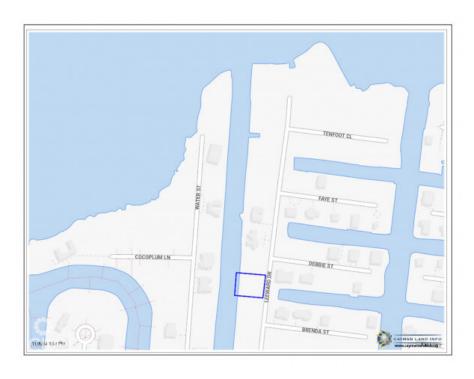

256 Crighton Building, Crewe Rd, PO BOX 1977, Grand Cayman, KY1-1104, Cayman Islands

Phone: +1 (345) 949-7099 Fax: +1 (345) 949-6819 Email: info@cireba.com

## **Huge Canal Lot**

Savannah / Lower Valley, Grand Cayman MLS# 418440

## CI\$260,000









YOANA BONILLA yoana@c21cayman.com

Huge Canal lot for sale in North Sound Estates! Positioned near the launching ramp and overlooking the beautiful North Sound, this property offers breathtaking views and access to some of Grand Cayman's best attractions. Enjoy proximity to Stingray City, Rum Point, Starfish Point, and Kaibo, perfect for water enthusiasts. Just minutes from Countryside Shopping Village, this location combines convenience with the beauty of Cayman's natural surroundings. An ideal spot to build your dream home and immerse in the serene, vibrant lifestyle of North Sound Estates.

## **Essential Information**

Type Status MLS# Listing Type
Land Reduced 418440 Low Density
Residential

## **Key Details**

Width Depth **100 129** 

Acreage View

0.29 Canal Front