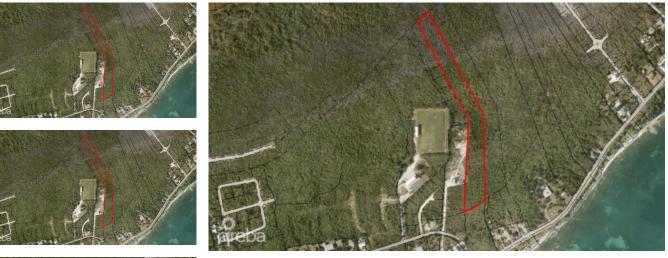

## CI\$999,000

ALISTER AYRES 345-946-7888 alister@cip.realestate Attractive for development, especially if combined with adjoining land. 30 ft wide access gazetted by Government under BP 675 runs from John McLean Drive to the west boundary

## **Essential Information**

| Type<br><b>Land</b> | Status<br>Current          | MLS#<br><b>418442</b> | Listing Type<br>Low Density<br>Residential |
|---------------------|----------------------------|-----------------------|--------------------------------------------|
| Key Details         |                            |                       |                                            |
| Width<br><b>185</b> | Depth<br><b>1,850</b>      |                       |                                            |
| Acreage<br>6.39     | View<br><b>Garden View</b> |                       |                                            |