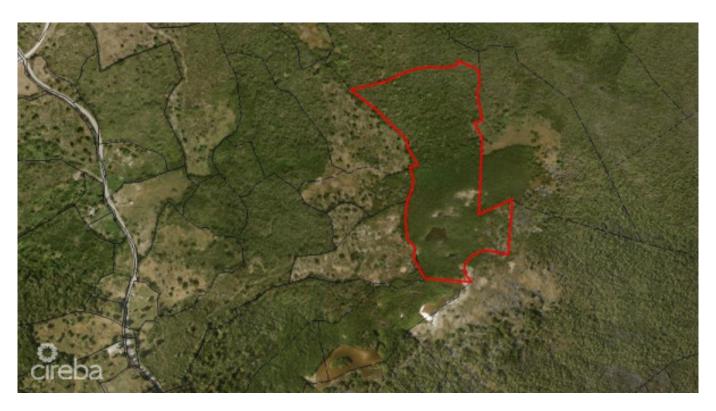

#### **East Interior Land**

East End / High Rock, Grand Cayman MLS# 418443

### CI\$450,000

ALISTER AYRES 345-946-7888 alister@cip.realestate Agricultural land east of Farm Road. East End rising to the north. Access by 6ft wide registered right-of-way.

## **Key Details**

Width Depth **500 1,200** 

Acreage View

15.00 Garden View