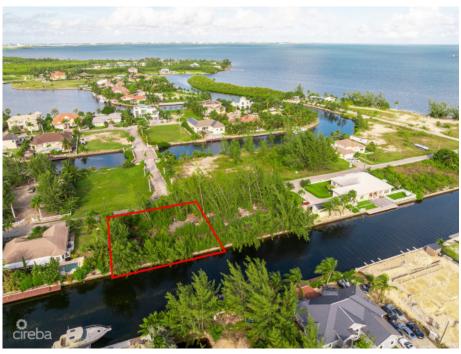

## **Canal Front Parcel - Sunrise Landing**

Savannah / Lower Valley, Grand Cayman MLS# 418444

## CI\$329,500

**MICHELE BRYAN** michele@c21cayman.com

Build your dream home on this prime canal-front lot, nestled in a prestigious neighborhood of high-end residences with direct, easy access to the North Sound. Enjoy the best of Cayman's boating lifestyle right from your doorstep, with quick access to fishing, watersports, and the serene beauty of the North Sound. Plus, this location offers the convenience of being close to all the local amenities of Savannah, including Countryside Shopping Village with its supermarkets, cafes, and shops. This lot offers the ideal blend of luxury, convenience, and lifestyle—perfect for creating a home that takes full advantage of everything this stunning locale has to offer.

## **Key Details**

Width Depth **115 110** 

Acreage View

0.29 Canal Front