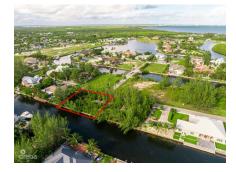

## **Canal Front Parcel - Sunrise Landing**

Savannah / Lower Valley, Grand Cayman MLS# 418444

## CI\$329,500

**MICHELE BRYAN** michele@c21cayman.com

Build your dream home on this prime canal-front lot, nestled in a prestigious neighborhood of high-end residences with direct, easy access to the North Sound. Enjoy the best of Cayman's boating lifestyle right from your doorstep, with quick access to fishing, watersports, and the serene beauty of the North Sound. Plus, this location offers the convenience of being close to all the local amenities of Savannah, including Countryside Shopping Village with its supermarkets, cafes, and shops. This lot offers the ideal blend of luxury, convenience, and lifestyle—perfect for creating a home that takes full advantage of everything this stunning locale has to offer.

## **Key Details**

Width Depth **115 110** 

Acreage View

0.29 Canal Front