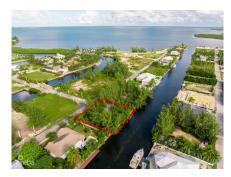

## **Canal Front Parcel - Sunrise Landing**

Savannah / Lower Valley, Grand Cayman MLS# 418444

## CI\$329,500

**MICHELE BRYAN** michele@c21cayman.com

Build your dream home on this prime canal-front lot, nestled in a prestigious neighborhood of high-end residences with direct, easy access to the North Sound. Enjoy the best of Cayman's boating lifestyle right from your doorstep, with quick access to fishing, watersports, and the serene beauty of the North Sound. Plus, this location offers the convenience of being close to all the local amenities of Savannah, including Countryside Shopping Village with its supermarkets, cafes, and shops. This lot offers the ideal blend of luxury, convenience, and lifestyle—perfect for creating a home that takes full advantage of everything this stunning locale has to offer.

## **Key Details**

Width Depth **115 110** 

Acreage View

0.29 Canal Front