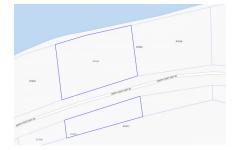

## CI\$205,000

JONATHAN SPARROW 345-623-1234 jonathan.sparrow@sothebysrealty.ky

Little Cayman ocean front land parcel located on sought after, spectacular northern coast line. 0.3 acre parcel offers around 120ft of beautiful beach coast line. Parcel is bisected by the road offering around 0.22 acres on the beachside with a depth from the road to the water of around 80ft. Map images courtesy of caymanlandinfo.ky

## **Key Details**

Width Depth **120 110** 

Acreage View

0.30 Beach Front