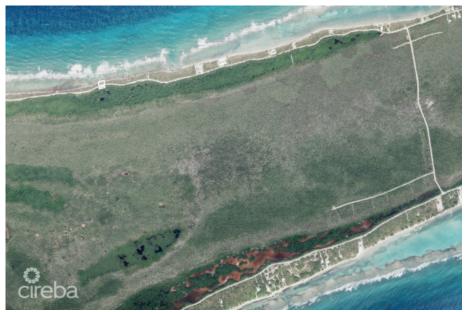

## CI\$205,000

JONATHAN SPARROW 345-623-1234 jonathan.sparrow@sothebysrealty.ky

Little Cayman ocean front land parcel located on sought after, spectacular northern coast line. 0.3 acre parcel offers around 120ft of beautiful beach coast line. Parcel is bisected by the road offering around 0.22 acres on the beachside with a depth from the road to the water of around 80ft. Map images courtesy of caymanlandinfo.ky