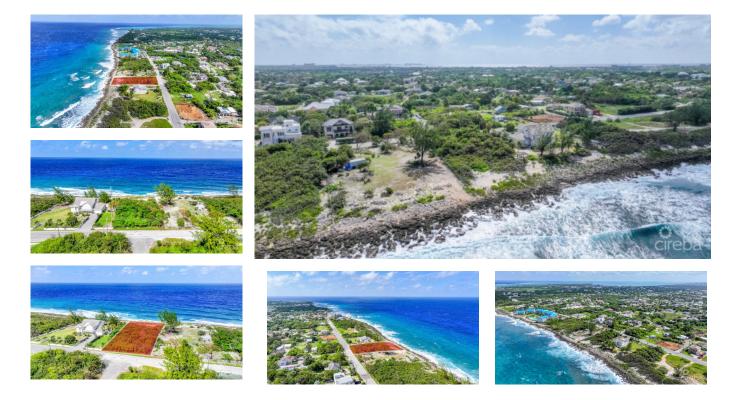

## **Oceanfront Beach Resort Residential .7 Acre**

West Bay, Grand Cayman MLS# 418468

#### CI\$1,599,000

KASS COLEMAN 345-949-2396 kass.coleman@remax.ky .7 acre Beach Resort Residential Oceanfront Elevated Raw land with beautiful vistas, sunset views, a fabulous neighborhood with restaurants and bars within walking distance, churches, diving shops, horseback riding, fishing, snorkeling...all RIGHT HERE!! Perfect for a family compound, private residence, or resort property with short-term vacation rentals or long-term...the world is your oyster, and you might even find an oyster or two right out in your front yard!

Splendid opportunity to get into a fabulous Cayman Investment! High elevation, direct waterfront, and HUGE @ 3/4 acre!