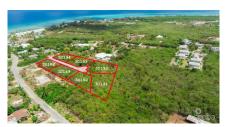

## **Mahogany Grove Lot 7**

West Bay, Grand Cayman MLS# 416790

## CI\$306,145

**JACQUELINE ZIEMNIAK** jacqueline.ziemniak@remax.ky

The lot is surrounded by mature trees and natural landscaping, providing a serene and peaceful environment. With .2380 acres you have ample room to design a home that perfectly suits your needs and desires.

Fully equipped with essential utilities, ensuring a hassle-free building process, and the subdivision features restrictive covenants, paved asphalt roads, an elevation of 8 - 10 feet above sea level and requires little to no fill. Easy access to the new bypass, restaurants, shopping, and much more.

## **Key Details**

Width Depth **106 87** 

Acreage View

0.24 Garden View