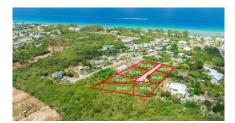

## **Mahogany Grove Lot 7**

West Bay, Grand Cayman MLS# 416790

## CI\$306,145

**JACQUELINE ZIEMNIAK** jacqueline.ziemniak@remax.ky

The lot is surrounded by mature trees and natural landscaping, providing a serene and peaceful environment. With .2380 acres you have ample room to design a home that perfectly suits your needs and desires.

Fully equipped with essential utilities, ensuring a hassle-free building process, and the subdivision features restrictive covenants, paved asphalt roads, an elevation of 8 - 10 feet above sea level and requires little to no fill. Easy access to the new bypass, restaurants, shopping, and much more.

## **Key Details**

Width Depth **106 87** 

Acreage View

0.24 Garden View