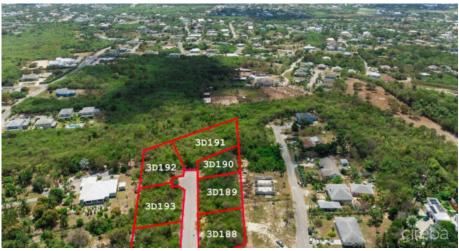

## **Mahogany Grove Lot 7**

West Bay, Grand Cayman MLS# 416790

## CI\$306,145

**JACQUELINE ZIEMNIAK** jacqueline.ziemniak@remax.ky

The lot is surrounded by mature trees and natural landscaping, providing a serene and peaceful environment. With .2380 acres you have ample room to design a home that perfectly suits your needs and desires.

Fully equipped with essential utilities, ensuring a hassle-free building process, and the subdivision features restrictive covenants, paved asphalt roads, an elevation of 8 - 10 feet above sea level and requires little to no fill. Easy access to the new bypass, restaurants, shopping, and much more.

## **Key Details**

Width Depth **106 87** 

Acreage View

0.24 Garden View