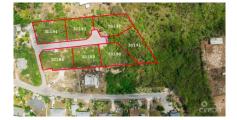

## **Mahogany Grove Lot 7**

West Bay, Grand Cayman MLS# 416790

## CI\$306,145

**JACQUELINE ZIEMNIAK** jacqueline.ziemniak@remax.ky

The lot is surrounded by mature trees and natural landscaping, providing a serene and peaceful environment. With .2380 acres you have ample room to design a home that perfectly suits your needs and desires.

Fully equipped with essential utilities, ensuring a hassle-free building process, and the subdivision features restrictive covenants, paved asphalt roads, an elevation of 8 - 10 feet above sea level and requires little to no fill. Easy access to the new bypass, restaurants, shopping, and much more.

## **Key Details**

Width Depth **106 87** 

Acreage View

0.24 Garden View