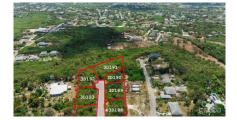

## **Mahogany Grove Lot 6**

West Bay, Grand Cayman MLS# 416789

## CI\$323,768

**JACQUELINE ZIEMNIAK** jacqueline.ziemniak@remax.ky

The lot is surrounded by mature trees and natural landscaping, providing a serene and peaceful environment. With .2517 acres you have ample room to design a home that perfectly suits your needs and desires.

Fully equipped with essential utilities, ensuring a hassle-free building process, and the subdivision features restrictive covenants, paved asphalt roads, an elevation of 8 - 10 feet above sea level and requires little to no fill. Easy access to the new bypass, restaurants, shopping, and much more.