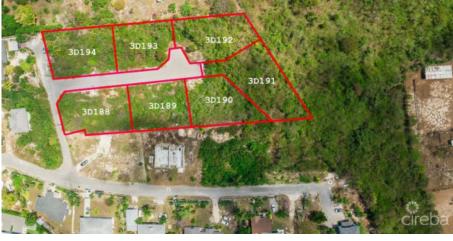

## **Mahogany Grove Lot 6**

West Bay, Grand Cayman MLS# 416789

## CI\$323,768

**JACQUELINE ZIEMNIAK** jacqueline.ziemniak@remax.ky

The lot is surrounded by mature trees and natural landscaping, providing a serene and peaceful environment. With .2517 acres you have ample room to design a home that perfectly suits your needs and desires.

Fully equipped with essential utilities, ensuring a hassle-free building process, and the subdivision features restrictive covenants, paved asphalt roads, an elevation of 8 - 10 feet above sea level and requires little to no fill. Easy access to the new bypass, restaurants, shopping, and much more.