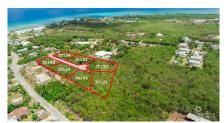

## **Mahogany Grove Lot 6**

West Bay, Grand Cayman MLS# 416789

## CI\$323,768

**JACQUELINE ZIEMNIAK** jacqueline.ziemniak@remax.ky

The lot is surrounded by mature trees and natural landscaping, providing a serene and peaceful environment. With .2517 acres you have ample room to design a home that perfectly suits your needs and desires.

Fully equipped with essential utilities, ensuring a hassle-free building process, and the subdivision features restrictive covenants, paved asphalt roads, an elevation of 8 - 10 feet above sea level and requires little to no fill. Easy access to the new bypass, restaurants, shopping, and much more.