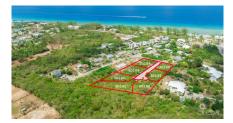

## **Mahogany Grove Lot 6**

West Bay, Grand Cayman MLS# 416789

## CI\$323,768

**JACQUELINE ZIEMNIAK** jacqueline.ziemniak@remax.ky

The lot is surrounded by mature trees and natural landscaping, providing a serene and peaceful environment. With .2517 acres you have ample room to design a home that perfectly suits your needs and desires.

Fully equipped with essential utilities, ensuring a hassle-free building process, and the subdivision features restrictive covenants, paved asphalt roads, an elevation of 8 - 10 feet above sea level and requires little to no fill. Easy access to the new bypass, restaurants, shopping, and much more.