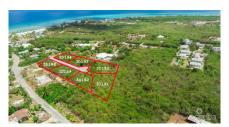

## **Mahogany Grove Lot 5**

West Bay, Grand Cayman MLS# 416788

## CI\$354,640

**JACQUELINE ZIEMNIAK** jacqueline.ziemniak@remax.ky

The lot is surrounded by mature trees and natural landscaping, providing a serene and peaceful environment. With .2757 acres you have ample room to design a home that perfectly suits your needs and desires.

## **Key Details**

Width Depth **142 67** 

Acreage View

0.28 Garden View