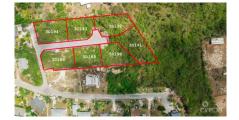

## **Mahogany Grove Lot 5**

West Bay, Grand Cayman MLS# 416788

## CI\$354,640

**JACQUELINE ZIEMNIAK** jacqueline.ziemniak@remax.ky

The lot is surrounded by mature trees and natural landscaping, providing a serene and peaceful environment. With .2757 acres you have ample room to design a home that perfectly suits your needs and desires.

## **Key Details**

Width Depth **142 67** 

Acreage View

0.28 Garden View