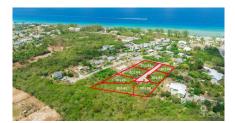

## **Mahogany Grove Lot 5**

West Bay, Grand Cayman MLS# 416788

## CI\$354,640

**JACQUELINE ZIEMNIAK** jacqueline.ziemniak@remax.ky

The lot is surrounded by mature trees and natural landscaping, providing a serene and peaceful environment. With .2757 acres you have ample room to design a home that perfectly suits your needs and desires.

## **Key Details**

Width Depth **142 67** 

Acreage View

0.28 Garden View