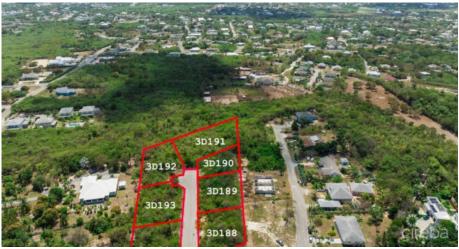

## **Mahogany Grove Lot 5**

West Bay, Grand Cayman MLS# 416788

## CI\$354,640

**JACQUELINE ZIEMNIAK** jacqueline.ziemniak@remax.ky

The lot is surrounded by mature trees and natural landscaping, providing a serene and peaceful environment. With .2757 acres you have ample room to design a home that perfectly suits your needs and desires.

## **Key Details**

Width Depth **142 67** 

Acreage View

0.28 Garden View