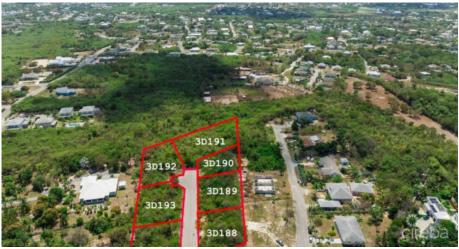

## **Mahogany Grove Lot 4**

West Bay, Grand Cayman MLS# 416787

## CI\$370,462

**JACQUELINE ZIEMNIAK** jacqueline.ziemniak@remax.ky

The lot is surrounded by mature trees and natural landscaping, providing a serene and peaceful environment. With .2880 acres you have ample room to design a home that perfectly suits your needs and desires.

## **Key Details**

Width Depth **139 88** 

Acreage View

0.29 Garden View