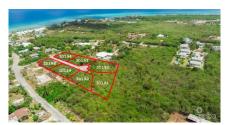

## **Mahogany Grove Lot 3**

West Bay, Grand Cayman MLS# 416786

## CI\$300,486

**JACQUELINE ZIEMNIAK** jacqueline.ziemniak@remax.ky

The lot is surrounded by mature trees and natural landscaping, providing a serene and peaceful environment. With .2336 acres you have ample room to design a home that perfectly suits your needs and desires.

## **Key Details**

Width Depth **120 88** 

Acreage View

0.23 Garden View