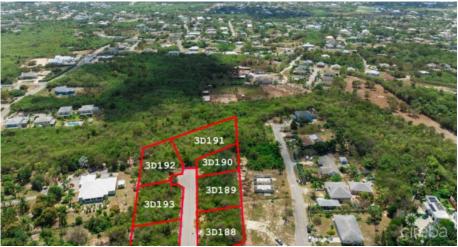

## **Mahogany Grove Lot 3**

West Bay, Grand Cayman MLS# 416786

## CI\$300,486

**JACQUELINE ZIEMNIAK** jacqueline.ziemniak@remax.ky

The lot is surrounded by mature trees and natural landscaping, providing a serene and peaceful environment. With .2336 acres you have ample room to design a home that perfectly suits your needs and desires.

## **Key Details**

Width Depth **120 88** 

Acreage View

0.23 Garden View