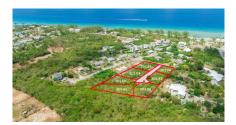

## **Mahogany Grove Lot 3**

West Bay, Grand Cayman MLS# 416786

## CI\$300,486

**JACQUELINE ZIEMNIAK** jacqueline.ziemniak@remax.ky

The lot is surrounded by mature trees and natural landscaping, providing a serene and peaceful environment. With .2336 acres you have ample room to design a home that perfectly suits your needs and desires.

## **Key Details**

Width Depth **120 88** 

Acreage View

0.23 Garden View