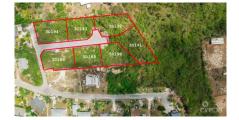

## **Mahogany Grove Lot 3**

West Bay, Grand Cayman MLS# 416786

## CI\$300,486

**JACQUELINE ZIEMNIAK** jacqueline.ziemniak@remax.ky

The lot is surrounded by mature trees and natural landscaping, providing a serene and peaceful environment. With .2336 acres you have ample room to design a home that perfectly suits your needs and desires.

## **Key Details**

Width Depth **120 88** 

Acreage View

0.23 Garden View