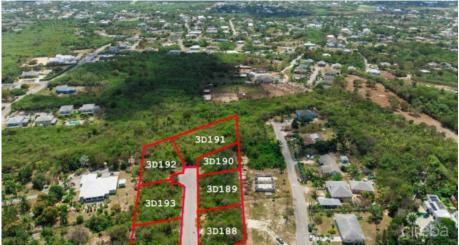

#### **JACQUELINE ZIEMNIAK**

jacqueline.ziemniak@remax.ky

The lot is surrounded by mature trees and natural landscaping, providing a serene and peaceful environment. With .2342 acres you have ample room to design a home that perfectly suits your needs and desires.

## **Key Details**

Width Depth 113 88

Acreage View

0.23 Garden View