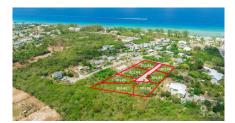

# Mahogany Grove Lot 1

West Bay, Grand Cayman MLS# 416784

#### **JACQUELINE ZIEMNIAK**

jacqueline.ziemniak@remax.ky

The lot is surrounded by mature trees and natural landscaping, providing a serene and peaceful environment. With .2342 acres you have ample room to design a home that perfectly suits your needs and desires.

## **Key Details**

Width Depth 113 88

Acreage View

0.23 Garden View