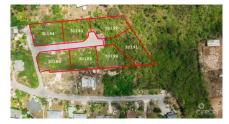

#### **JACQUELINE ZIEMNIAK**

jacqueline.ziemniak@remax.ky

The lot is surrounded by mature trees and natural landscaping, providing a serene and peaceful environment. With .2342 acres you have ample room to design a home that perfectly suits your needs and desires.

## **Key Details**

Width Depth 113 88

Acreage View

0.23 Garden View