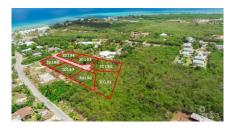

#### **JACQUELINE ZIEMNIAK**

jacqueline.ziemniak@remax.ky

The lot is surrounded by mature trees and natural landscaping, providing a serene and peaceful environment. With .2342 acres you have ample room to design a home that perfectly suits your needs and desires.

## **Key Details**

Width Depth 113 88

Acreage View

0.23 Garden View