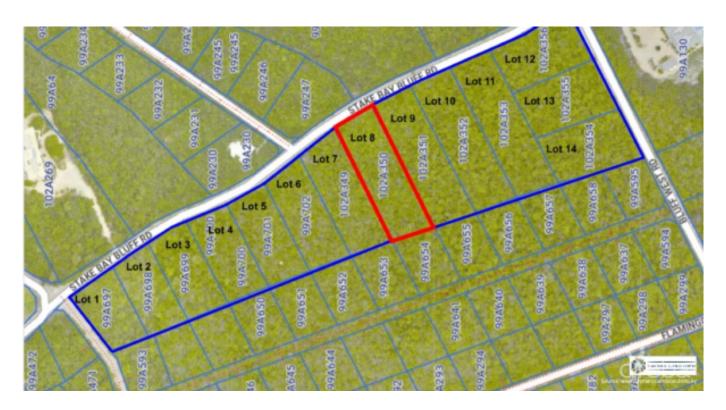

#### Bluff Estates - Lot 8 - 0.68 Ac

Cayman Brac Centre, Cayman Brac MLS# 418474

#### **BIANCA ALBERGA** 345-525-4001 bianca.alberga@kellerwilliams.ky

Explore endless possibilities with Lot 8 at Bluff Estates, Cayman Brac—a prime 0.68-acre parcel located just a short stroll from the Caribbean Sea. Situated 40 feet above sea level near the intersection of Bluff West Rd and Stake Bay Bluff Rd, this elevated property offers an ideal setting to build your dream home. With unbeatable value and flexible owner financing options, this is a rare opportunity to secure your place in paradise.