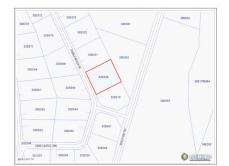

Nestled in a well-elevated lot in Pebble Beach Beach Bay, this property is located in a quiet and peaceful area, ideal for families or those seeking a serene retreat. The planned design and prime location make it a fantastic investment or homebuilding opportunity.

## **Key Details**

Width Depth 113 129

Acreage View **0.34 Garden View**