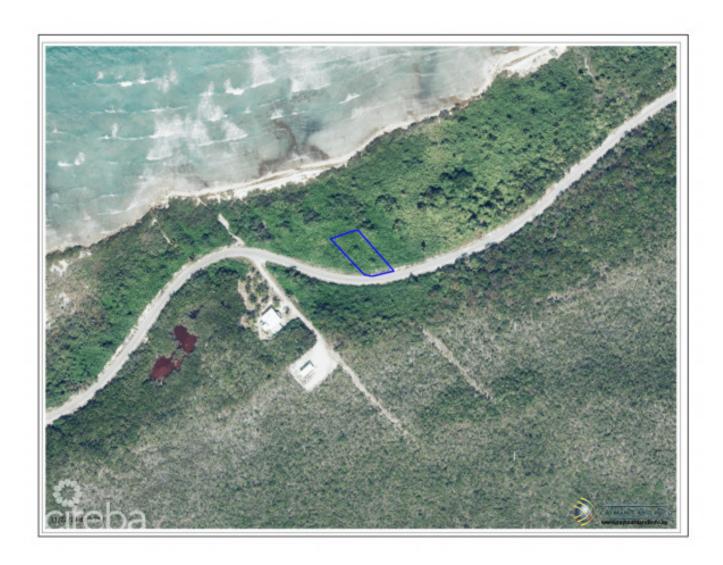

## **Little Cayman Parcel**

Little Cayman West, Little Cayman MLS# 418489

CI\$50,000

BRIAN WIGHT 345-949-5422 betprops@candw.ky

**JULIET OSBOURNE** juliet@julietosbourne.com

Little Cayman inland parcel on Sam McCoys drive

## **Key Details**

Width Depth **77 150** 

Acreage View **0.25** Inland

## **Additional Feature**

Zoning Covenants Road Frontage Soil
Agriculture/Residential No 90 fe Marl