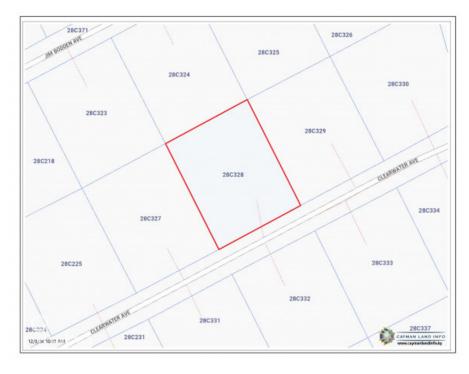

## Clearwater Ave Lot - Savannah Meadows

Savannah / Lower Valley, Grand Cayman MLS# 418512

## **Key Details**

Width Depth **100 124** 

Acreage View

0.29 Garden View, Inland