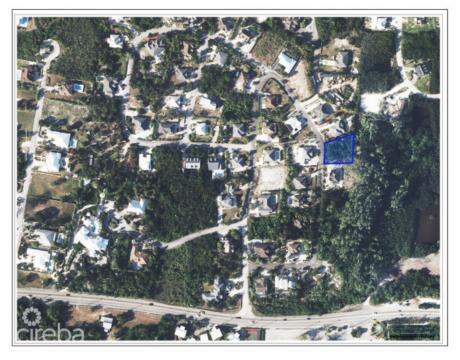

## **Prime Land - Orchid Heights**

Prospect/Spotts, Grand Cayman MLS# 418519

## CI\$325,000

**MATTHEW BROWN** 345-949-7677 matt@rainbow.ky

Orchid Heights is known for its beautifully maintained homes and strong sense of community, making it ideal for families or anyone seeking a peaceful place to live. This spacious 0.2892-acre lot is the perfect opportunity to build high and dry, with the potential for stunning ocean views from a third-story design. Convenience and amenities are close by including Spotts Beach, Grand Harbour and Countryside Shopping Village.

## **Key Details**

Width Depth **86 121** 

Acreage View

0.29 Garden View