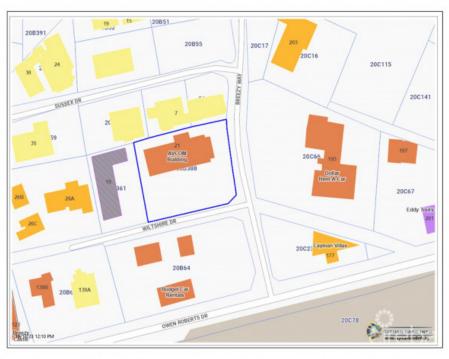

## CI\$2,499,999

**TONY CATALANOTTO** 345-923-1111 tony@heritageandhinton.com

A very rare opportunity to own a stand-alone commercial building just down the road from the airport. Ideal for an end user or as a great investment as opportunities such as these do not come up all that often. The property is built to accommodate multiple tenants with their own entrances.