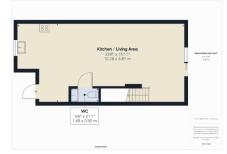

# CI\$430,000

Large two bedroom two and a half bath townhouse style apartment in quiet residential area of West Bay. Spacious kitchen with wood cabinets and granite counters and stainless steel appliances. Open plan living and dining area with half bath downstairs. Laundry facility on the upper floor. https://tour.giraffe360.com/20scholarsstrata/

## **Key Details**

Bed Bath **2 2.5** 

View

**Garden View** 

Year Built Sq.Ft. Pets Allowed:

2011 1,285 Yes