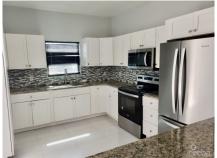

# CI\$430,000

Large two bedroom two and a half bath townhouse style apartment in quiet residential area of West Bay. Spacious kitchen with wood cabinets and granite counters and stainless steel appliances. Open plan living and dining area with half bath downstairs. Laundry facility on the upper floor. https://tour.giraffe360.com/20scholarsstrata/