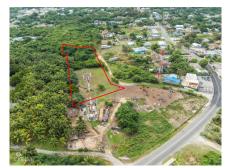

## West Church Street 1.2 Acre Development Parcel

West Bay, Grand Cayman MLS# 418554

## CI\$749,000

Seize this rare chance to own a 1.2-acre gem in the heart of West Bay! Perfectly positioned off of West Church Street, this low-density residential parcel offers endless possibilities. With its central location, you're just minutes from everything—supermarkets, dining, schools, and major transit routes; ideal for creating a vibrant new community or residential development. Whether you're envisioning a luxurious townhome complex, modern single-family homes, or a thoughtfully planned neighborhood, this property provides the space and setting to bring your visions to life. Opportunities like this don't come around often. With its unbeatable location, versatile potential, and opportunity for growth, this parcel is a developer's dream.

## **Key Details**

Width Depth **173 460** 

Acreage View

1.21 Garden View