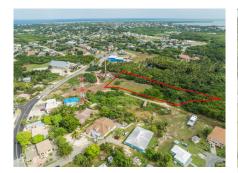

## West Church Street 1.2 Acre Development Parcel

West Bay, Grand Cayman MLS# 418554

## CI\$749,000

Seize this rare chance to own a 1.2-acre gem in the heart of West Bay! Perfectly positioned off of West Church Street, this low-density residential parcel offers endless possibilities. With its central location, you're just minutes from everything—supermarkets, dining, schools, and major transit routes; ideal for creating a vibrant new community or residential development. Whether you're envisioning a luxurious townhome complex, modern single-family homes, or a thoughtfully planned neighborhood, this property provides the space and setting to bring your visions to life. Opportunities like this don't come around often. With its unbeatable location, versatile potential, and opportunity for growth, this parcel is a developer's dream.

## **Key Details**

Width Depth **173 460** 

Acreage View

1.21 Garden View