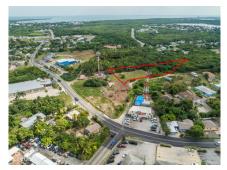

## West Church Street 1.2 Acre Development Parcel

West Bay, Grand Cayman MLS# 418554

## CI\$749,000

Seize this rare chance to own a 1.2-acre gem in the heart of West Bay! Perfectly positioned off of West Church Street, this low-density residential parcel offers endless possibilities. With its central location, you're just minutes from everything—supermarkets, dining, schools, and major transit routes; ideal for creating a vibrant new community or residential development. Whether you're envisioning a luxurious townhome complex, modern single-family homes, or a thoughtfully planned neighborhood, this property provides the space and setting to bring your visions to life. Opportunities like this don't come around often. With its unbeatable location, versatile potential, and opportunity for growth, this parcel is a developer's dream.

## **Key Details**

Width Depth **173 460** 

Acreage View

1.21 Garden View