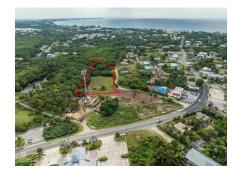

## West Church Street 1.2 Acre Development Parcel

West Bay, Grand Cayman MLS# 418554

## CI\$749,000

Seize this rare chance to own a 1.2-acre gem in the heart of West Bay! Perfectly positioned off of West Church Street, this low-density residential parcel offers endless possibilities. With its central location, you're just minutes from everything—supermarkets, dining, schools, and major transit routes; ideal for creating a vibrant new community or residential development. Whether you're envisioning a luxurious townhome complex, modern single-family homes, or a thoughtfully planned neighborhood, this property provides the space and setting to bring your visions to life. Opportunities like this don't come around often. With its unbeatable location, versatile potential, and opportunity for growth, this parcel is a developer's dream.