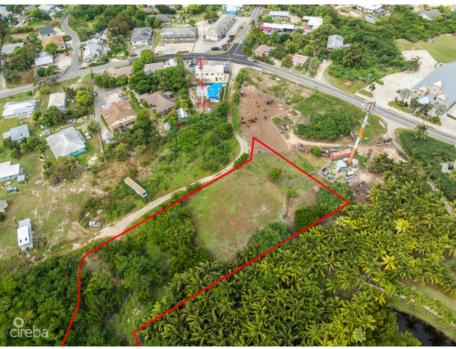

## West Church Street 1.2 Acre Development Parcel

West Bay, Grand Cayman MLS# 418554

## CI\$749,000

Seize this rare chance to own a 1.2-acre gem in the heart of West Bay! Perfectly positioned off of West Church Street, this low-density residential parcel offers endless possibilities. With its central location, you're just minutes from everything—supermarkets, dining, schools, and major transit routes; ideal for creating a vibrant new community or residential development. Whether you're envisioning a luxurious townhome complex, modern single-family homes, or a thoughtfully planned neighborhood, this property provides the space and setting to bring your visions to life. Opportunities like this don't come around often. With its unbeatable location, versatile potential, and opportunity for growth, this parcel is a developer's dream.

## **Key Details**

Width Depth **173 460** 

Acreage View

1.21 Garden View