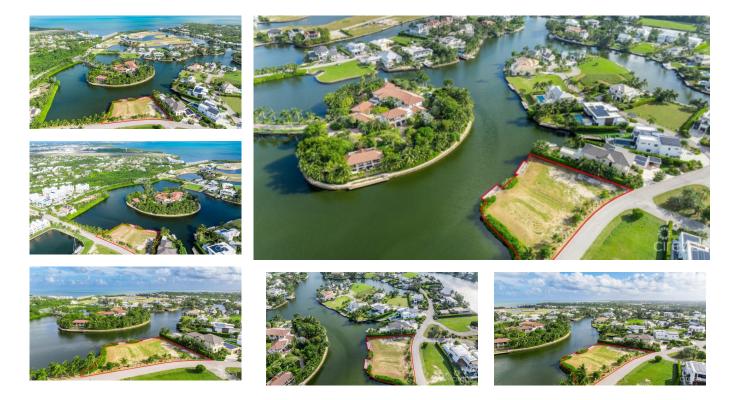

# Magnificent Canal Front Lot In Grand Harbour (0.63 Acres)

Prospect/Spotts, Grand Cayman MLS# 418566

#### PETER MACKENZIE

345-233-5313 peter.mackenzie@remax.ky Situated on Grand Isle Way, in the highly sought-after Grand Harbour neighborhood, this exceptional canal-front property spans over 0.62 acres and boasts approximately 300 feet of waterfrontage. Opportunities to own a lot of this caliber in one of the Cayman Islands' most prestigious communities are exceptionally rare.

Elevated 6 feet above sea level, one of the most compelling features of this lot is its wide-water perspective, offering a sense of privacy and seclusion unmatched by neighboring properties. With its breathtaking sunrise views, this lot serves as the perfect canvas to design and build the home of your dreams. Perfectly designed for the discerning boat owner, this property features two 40-foot docks and tie-downs anchored 5 feet deep into the ground providing a perfect place to larder your boat during hurricane conditions. Additionally, the seawall remains in excellent condition, reflecting the meticulous care invested in this unique parcel.

As part of Grand Harbour's upcoming enhancements, gated access will transform this neighborhood into a fully enclosed enclave, further elevating the exclusivity and security of your investment.

This is your chance to design your dream waterfront estate in one of the most sought-after locations. Don't miss this rare offering—schedule your site visit today!