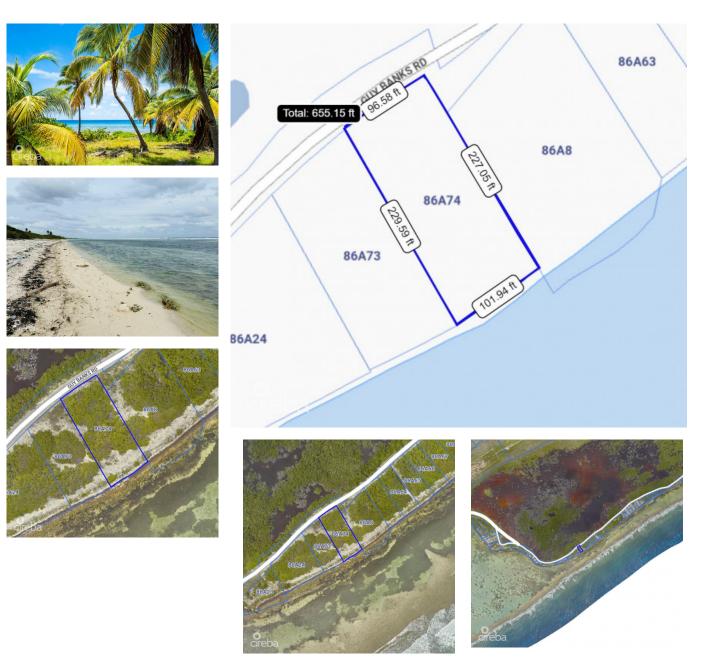

#### US\$539,000

JUDE HOLLAND jude@propertycayman.com

Located on the South Coast of Little Cayman, this beachfront parcel is just over half an acre. Boasting 100 feet of water frontage and a 12 foot elevation, it is the ideal spot to build your very own beach front retreat within this reef protected location. This lot offers an attractive investment opportunity.

## **Key Details**

| Width      | Depth              |
|------------|--------------------|
| <b>102</b> | <b>229</b>         |
| Acreage    | View               |
| 0.52       | <b>Beach Front</b> |

#### **Additional Feature**

| Zoning                    | Covenants | Approx. Water Frontag | Road Frontage |
|---------------------------|-----------|-----------------------|---------------|
| Beach                     | No        | 102                   | 96            |
| <b>Resort/Residential</b> |           |                       |               |
|                           |           |                       |               |