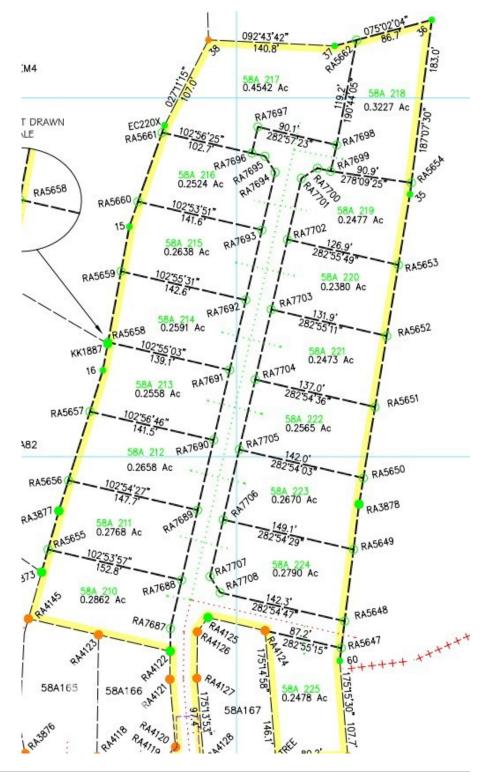

# Copper Ridge - Lot #5 - Phase 2

Midland East, Grand Cayman MLS# 418578

## **Key Details**

| Width | Depth |
|-------|-------|
| 80    | 144   |
|       |       |

Acreage View **0.27** Inland