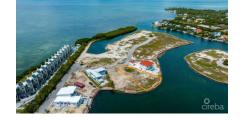

## **Harbour Reach Canal Front Lot**

Prospect/Spotts, Grand Cayman MLS# 416070

## CI\$776,000

**VICTORIA IACOVIELLO** vicki.iacoviello@remax.ky

Welcome to the ultimate island paradise in Grand Cayman! Located in one of the most sought-after areas of the island, this prime piece of real estate boasts breathtaking views of the crystal-clear waterways and lush greenery that surrounds it. Harbour Reach lots are filled with compacted aggregate and safety retained by a "keystone" seawall, avoiding the need for expensive pilings, and offering other key features such as integral, cantilevered 40 foot docks. Harbour Reach offers the security of a 24-7 manned gatehouse, entering onto palm-lined roads with landscaping intertwined with jogging trails and walking paths. Strong covenants protect the quality of future development. With its unparalleled beauty, natural surroundings, and prime location, the Harbour Reach canal front lot is truly a one-of-a-kind property. Don't miss your chance to own a piece of paradise in Grand Cayman!

## **Key Details**

Width Depth **112 210** 

Acreage View

0.38 Canal Front, Canal

**View**