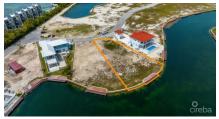

## **Harbour Reach Canal Front Lot**

Prospect/Spotts, Grand Cayman MLS# 416070

## CI\$776,000

**VICTORIA IACOVIELLO** vicki.iacoviello@remax.ky

Welcome to the ultimate island paradise in Grand Cayman! Located in one of the most sought-after areas of the island, this prime piece of real estate boasts breathtaking views of the crystal-clear waterways and lush greenery that surrounds it. Harbour Reach lots are filled with compacted aggregate and safety retained by a "keystone" seawall, avoiding the need for expensive pilings, and offering other key features such as integral, cantilevered 40 foot docks. Harbour Reach offers the security of a 24-7 manned gatehouse, entering onto palm-lined roads with landscaping intertwined with jogging trails and walking paths. Strong covenants protect the quality of future development. With its unparalleled beauty, natural surroundings, and prime location, the Harbour Reach canal front lot is truly a one-of-a-kind property. Don't miss your chance to own a piece of paradise in Grand Cayman!

## **Key Details**

Width Depth **112 210** 

Acreage View

0.38 Canal Front, Canal

**View**