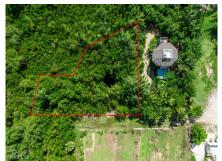

## .34 Acres - Duplex Land Lot

Midland East, Grand Cayman MLS# 418585

## CI\$195,000

Cireba

YOANA BONILLA yoana@c21cayman.com

Duplex Lot in Frank Sound – Over 0.34 Acres This prime lot in Frank Sound is perfect for a duplex or multi-unit development. Spanning over 0.34 acres, the property offers ample space and endless potential for investors or families seeking a versatile location. Situated near the Frank Sound Boat Ramp, it's ideal for boating enthusiasts, with easy access to the island's stunning waters. The large parcel provides a rare opportunity to create a custom investment or dream home in a highly desirable area. Don't miss this chance to own a substantial piece of land in a fantastic location. Contact me today for more details!

## **Key Details**

Width Depth **150 156** 

Acreage View

0.34 Garden View