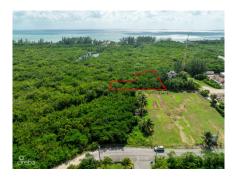

## .34 Acres - Duplex Land Lot

Midland East, Grand Cayman MLS# 418585

## CI\$195,000

Cireba

YOANA BONILLA yoana@c21cayman.com

Duplex Lot in Frank Sound – Over 0.34 Acres This prime lot in Frank Sound is perfect for a duplex or multi-unit development. Spanning over 0.34 acres, the property offers ample space and endless potential for investors or families seeking a versatile location. Situated near the Frank Sound Boat Ramp, it's ideal for boating enthusiasts, with easy access to the island's stunning waters. The large parcel provides a rare opportunity to create a custom investment or dream home in a highly desirable area. Don't miss this chance to own a substantial piece of land in a fantastic location. Contact me today for more details!

## **Key Details**

Width Depth **150 156** 

Acreage View

0.34 Garden View