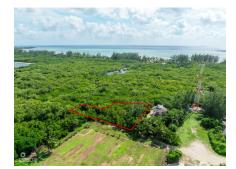

## .34 Acres - Duplex Land Lot

Midland East, Grand Cayman MLS# 418585

## CI\$195,000

Cireba

YOANA BONILLA yoana@c21cayman.com

Duplex Lot in Frank Sound – Over 0.34 Acres This prime lot in Frank Sound is perfect for a duplex or multi-unit development. Spanning over 0.34 acres, the property offers ample space and endless potential for investors or families seeking a versatile location. Situated near the Frank Sound Boat Ramp, it's ideal for boating enthusiasts, with easy access to the island's stunning waters. The large parcel provides a rare opportunity to create a custom investment or dream home in a highly desirable area. Don't miss this chance to own a substantial piece of land in a fantastic location. Contact me today for more details!

## **Key Details**

Width Depth **150 156** 

Acreage View

0.34 Garden View