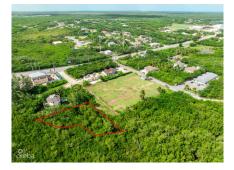

## .34 Acres - Duplex Land Lot

Midland East, Grand Cayman MLS# 418585

## CI\$195,000

Cireba

YOANA BONILLA yoana@c21cayman.com

Duplex Lot in Frank Sound – Over 0.34 Acres This prime lot in Frank Sound is perfect for a duplex or multi-unit development. Spanning over 0.34 acres, the property offers ample space and endless potential for investors or families seeking a versatile location. Situated near the Frank Sound Boat Ramp, it's ideal for boating enthusiasts, with easy access to the island's stunning waters. The large parcel provides a rare opportunity to create a custom investment or dream home in a highly desirable area. Don't miss this chance to own a substantial piece of land in a fantastic location. Contact me today for more details!

## **Key Details**

Width Depth **150 156** 

Acreage View

0.34 Garden View