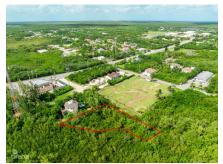

## CI\$195,000

Cireba

YOANA BONILLA yoana@c21cayman.com

Duplex Lot in Frank Sound – Over 0.34 Acres This prime lot in Frank Sound is perfect for a duplex or multi-unit development. Spanning over 0.34 acres, the property offers ample space and endless potential for investors or families seeking a versatile location. Situated near the Frank Sound Boat Ramp, it's ideal for boating enthusiasts, with easy access to the island's stunning waters. The large parcel provides a rare opportunity to create a custom investment or dream home in a highly desirable area. Don't miss this chance to own a substantial piece of land in a fantastic location. Contact me today for more details!