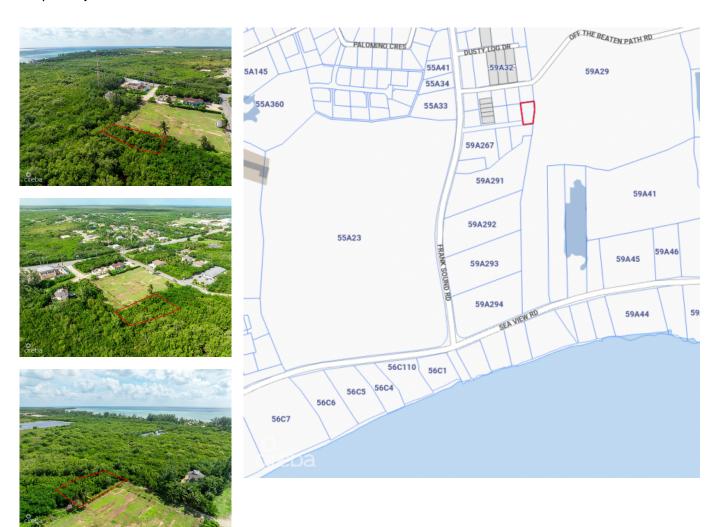

## 0.26 Acres - Entrance Of Frank Sound

Midland East, Grand Cayman MLS# 418586

## CI\$160,000

YOANA BONILLA yoana@c21cayman.com

This oversized 0.26-acre parcel is perfectly situated at the entrance of Frank Sound, offering a fantastic location for your dream home or investment property. Conveniently located near the Frank Sound boat ramp, it's an ideal spot for boating, fishing, and enjoying the serene waters of Grand Cayman. Located on a quiet road at a dead end, making it perfect for those seeking a tranquil lifestyle. The lot's size provides ample space for your custom build, with the added benefit of easy access to nearby amenities and recreational opportunities. Whether you're planning to create your forever home or a smart investment, this prime location offers the best of convenience and seclusion.

## **Key Details**

Width Depth **140 90** 

Acreage View

0.26 Garden View