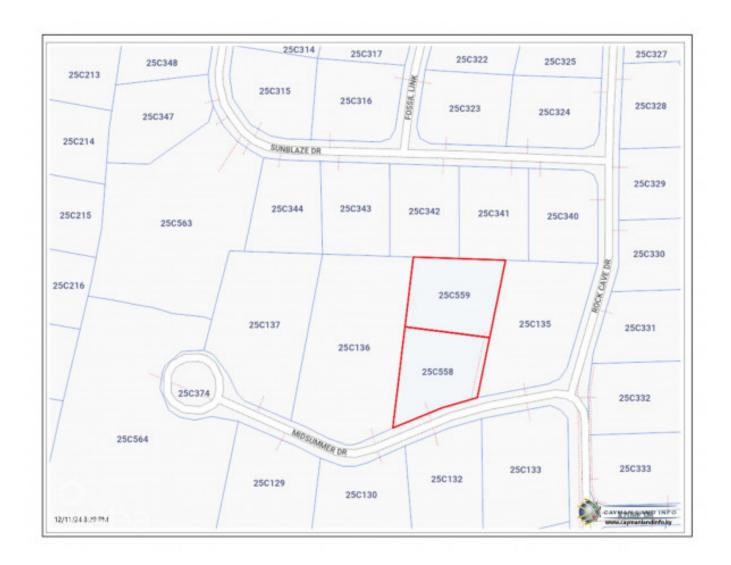

## Residential Lot, Midsummer Dr, 0.60 Acres

Prospect/Spotts, Grand Cayman MLS# 418590

## CI\$595,000

**KARINA MCDERMOT** 345-623-1234 karina.mcdermot@sothebysrealty.ky Rare Opportunity to Own Prime Land on Midsummer Drive!

Nestled in a secluded, upscale neighborhood just minutes from town, this stunning piece 0.60 acres of land offers the perfect setting for your dream home. Situated on high and dry terrain, the property is ready for building, providing peace of mind and endless possibilities. These are 2 lots in one to create your ideal retreat. This rare find in such a sought-after location won't last long! Don't miss out—call today for more information and take the first step toward making this wonderful property yours!

Picture Courtesy of CI lands Info

## **Key Details**

Width Depth **130 215** 

Acreage View **0.61 None**