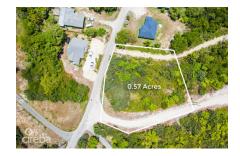

## King Road 0.57 Acre, West Bay

West Bay, Grand Cayman MLS# 418593

## CI\$345,000

**JENNIFER POWELL** jennifer@propertycayman.com

0.57 acres of land nestled away on King Road in West Bay. Immerse yourself in the gentle sea breezes and ocean waves, all just a mere 5-minute stroll away at the public beach. Conveniently located, it takes less than 2 minutes by car to reach renowned restaurants and attractions like Macabuca, Cracked Conch, The Cayman Turtle Centre, Dolphin Discovery, and the breathtaking Blue Hole Nature Trail. This tranquil location on King Road in West Bay is the perfect setting for your home or a lucrative vacation rental property.

## **Key Details**

Width Depth **204 159** 

Acreage View **0.57** Inland