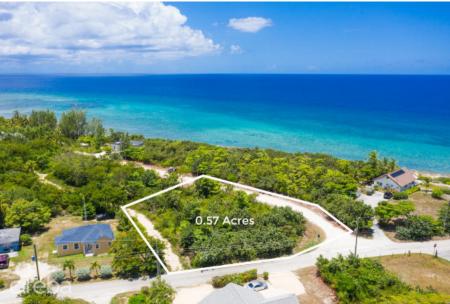

## King Road 0.57 Acre, West Bay

West Bay, Grand Cayman MLS# 418593

## CI\$345,000

**JENNIFER POWELL** jennifer@propertycayman.com

0.57 acres of land nestled away on King Road in West Bay. Immerse yourself in the gentle sea breezes and ocean waves, all just a mere 5-minute stroll away at the public beach. Conveniently located, it takes less than 2 minutes by car to reach renowned restaurants and attractions like Macabuca, Cracked Conch, The Cayman Turtle Centre, Dolphin Discovery, and the breathtaking Blue Hole Nature Trail. This tranquil location on King Road in West Bay is the perfect setting for your home or a lucrative vacation rental property.

## **Key Details**

Width Depth **204 159** 

Acreage View **0.57** Inland