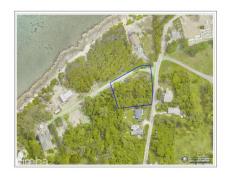

## King Road 0.57 Acre, West Bay

West Bay, Grand Cayman MLS# 418593

## **Key Details**

Width Depth **204 159** 

Acreage View **0.57** Inland