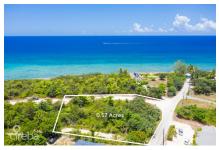

## King Road 0.57 Acre, West Bay

West Bay, Grand Cayman MLS# 418593

## CI\$345,000

**JENNIFER POWELL** jennifer@propertycayman.com

0.57 acres of land nestled away on King Road in West Bay. Immerse yourself in the gentle sea breezes and ocean waves, all just a mere 5-minute stroll away at the public beach. Conveniently located, it takes less than 2 minutes by car to reach renowned restaurants and attractions like Macabuca, Cracked Conch, The Cayman Turtle Centre, Dolphin Discovery, and the breathtaking Blue Hole Nature Trail. This tranquil location on King Road in West Bay is the perfect setting for your home or a lucrative vacation rental property.

## **Key Details**

Width Depth **204 159** 

Acreage View **0.57** Inland