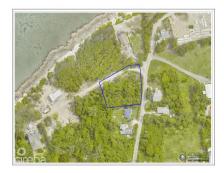

## King Road 0.57 Acre, West Bay

West Bay, Grand Cayman MLS# 418593

## **Key Details**

Width Depth **204 159** 

Acreage View **0.57** Inland