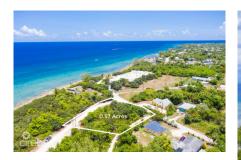

## King Road 0.57 Acre, West Bay

West Bay, Grand Cayman MLS# 418593

## CI\$345,000

**JENNIFER POWELL** jennifer@propertycayman.com

0.57 acres of land nestled away on King Road in West Bay. Immerse yourself in the gentle sea breezes and ocean waves, all just a mere 5-minute stroll away at the public beach. Conveniently located, it takes less than 2 minutes by car to reach renowned restaurants and attractions like Macabuca, Cracked Conch, The Cayman Turtle Centre, Dolphin Discovery, and the breathtaking Blue Hole Nature Trail. This tranquil location on King Road in West Bay is the perfect setting for your home or a lucrative vacation rental property.

## **Key Details**

Width Depth **204 159** 

Acreage View **0.57** Inland