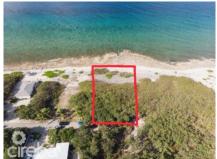

#### **LIESEL VAN DER TOUW**

liesel@eracayman.com

This beautiful ocean front property is located on the North side of Cayman Brac. The land has 101.78 ft on the ocean and 107.57 on the road. This property is approximately 12 ft above sea level and has been survey. As an added bonus, this property has planning approval and blue prints for a 3154 sq ft home (blue print and artist rendering of home available on request). This property is ideal for your perfect island home! A unique opportunity to purchase a pre-construction home with planning approval, surveys and structural plans, for a stunning 3154 sq ft home, which includes two self contained studio suites for family, friends or rental income, as well as a beautiful and spacious owners home, all on an ocean front lot in the protected north west of Cayman Brac near Tibbetts Turn - with incredible ocean views.

## **Key Details**

Width Depth **107 213** 

Acreage View

0.50 Ocean Front