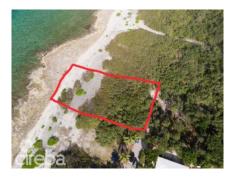

#### **LIESEL VAN DER TOUW**

liesel@eracayman.com

This beautiful ocean front property is located on the North side of Cayman Brac. The land has 101.78 ft on the ocean and 107.57 on the road. This property is approximately 12 ft above sea level and has been survey. As an added bonus, this property has planning approval and blue prints for a 3154 sq ft home (blue print and artist rendering of home available on request). This property is ideal for your perfect island home! A unique opportunity to purchase a pre-construction home with planning approval, surveys and structural plans, for a stunning 3154 sq ft home, which includes two self contained studio suites for family, friends or rental income, as well as a beautiful and spacious owners home, all on an ocean front lot in the protected north west of Cayman Brac near Tibbetts Turn - with incredible ocean views.

## **Key Details**

Width Depth **107 213** 

Acreage View

0.50 Ocean Front