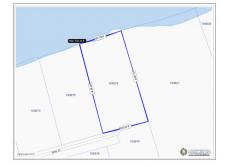

#### **LIESEL VAN DER TOUW**

liesel@eracayman.com

This beautiful ocean front property is located on the North side of Cayman Brac. The land has 101.78 ft on the ocean and 107.57 on the road. This property is approximately 12 ft above sea level and has been survey. As an added bonus, this property has planning approval and blue prints for a 3154 sq ft home (blue print and artist rendering of home available on request). This property is ideal for your perfect island home! A unique opportunity to purchase a pre-construction home with planning approval, surveys and structural plans, for a stunning 3154 sq ft home, which includes two self contained studio suites for family, friends or rental income, as well as a beautiful and spacious owners home, all on an ocean front lot in the protected north west of Cayman Brac near Tibbetts Turn - with incredible ocean views.

## **Key Details**

Width Depth **107 213** 

Acreage View

0.50 Ocean Front