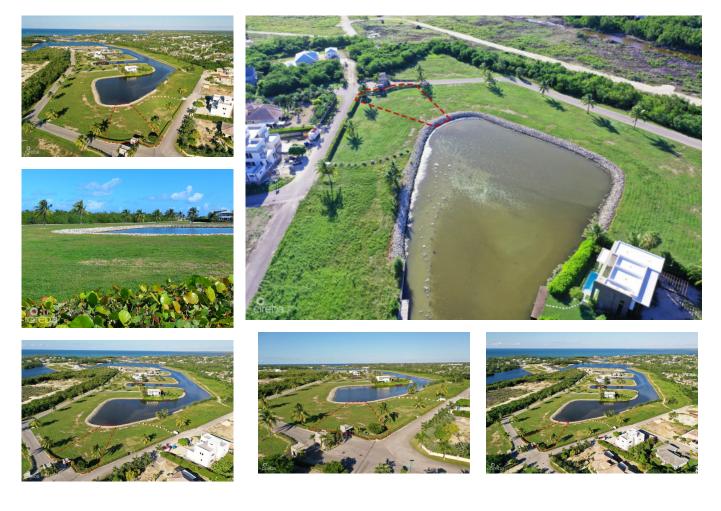

## CI\$443,460

NEIL ROONEY 345-949-5250 neilr@crightonproperties.com

DALE CRIGHTON 345-949-5250 dalec@crightonproperties.com This lovely parcel is NE-facing with views into the large sheltered lagoon at the South end of the development. The lot has underground utilities, including fiber. Developer Financing available.

## **Key Details**

| Width      | Depth              |
|------------|--------------------|
| <b>120</b> | <b>148</b>         |
| Acreage    | View               |
| 0.32       | <b>Canal Front</b> |

The information contained herein has been furnished by the owner and or their nominee and represented by them to be accurate. The listing company, agent and CIREBA MLS disclaims any liability or responsibility for any inaccuracies, errors or omissions in the represented information and all the information contained herein is subject to errors, omissions, price changes, prior sale or withdrawal, without notice and is at all times subject to verification by the purchaser.