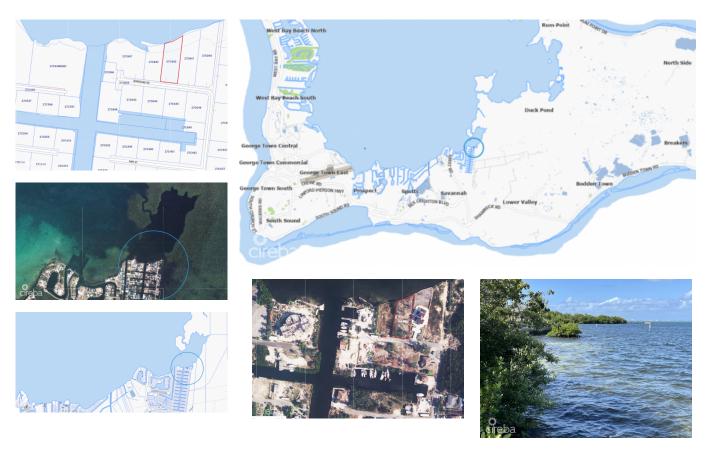

## Seafront Lot With Fantastic Views Of The North Sound And The Duck Pond

Savannah / Lower Valley, Grand Cayman MLS# 418616

## CI\$425,000

RAFFAELE DELLOGLIO raffaele@tensails.ky

Best Lot on North Sound Estate. This Beautiful Lot is located on the ocean front in North Sound Landing with fantastic views of the North Sound and duck pond. Perfect for your estate home or to build an investment property. Rarely on the Market, those Lots do not last long available in the Market. Don't wait too long and miss this opportunity. Call now. Pictures courtesy of Land and Survey