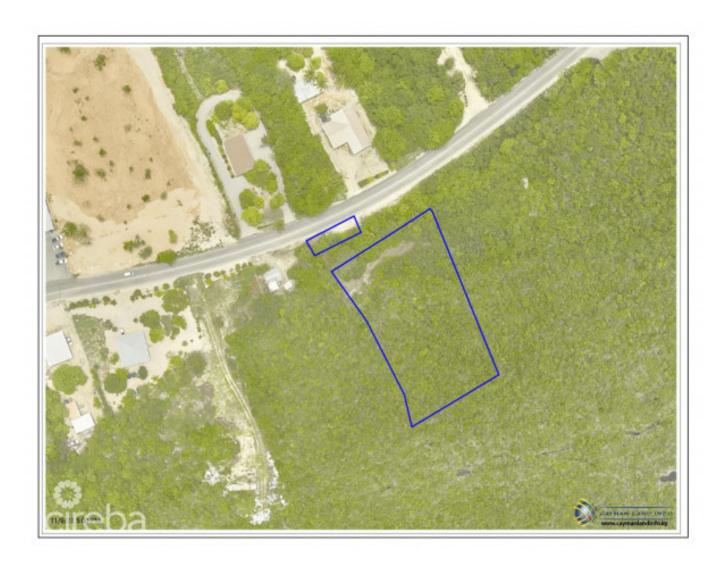

## Bluff Edge & Under Bluff Edge Lots (0.92 Acres)

Cayman Brac West, Cayman Brac MLS# 416810

CI\$175,000

**CHARLIE BROWN** 345-949-7677 charlie@rainbow.ky

These are two parcels to the West End of Cayman Brac near to the airport, hotels and other commercial businesses. The large lot is on top of the bluff edge 95B258 and the smaller lot 95B257 is under the bluff edge with a 30ft right of way over it in favour of parcel 95B258 on top of the bluff.